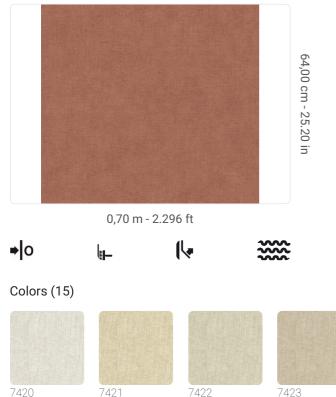

## **Technical specifications**

SKU Width Length Composition Sold by Match Vertical repeat Fire rating Strippability Paste Recommended glue

Washability

7429 0,70 m - 2.296 ft 10,05 m - 32.964 ft HEAVY WEIGHT VINYL ROLL FREE MATCH 64,00 cm - 25.20 in B-S2,D0 STRIPPABLE PASTE THE WALL JV ADHESJVE OR JV ADHESJVE CONTRACT SUPER STRONG EXTRA WASHABLE