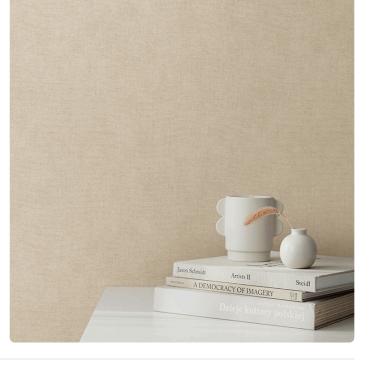

## Description

JV 103 Primavera is a collection of wallcoverings that explores and interprets the concept of revival, inspired by the idea inherent to the spring season as a source of creative and regenerating energy. A solid with delicate embossing in evenly sampled plain colors, made in a palette that ranges from pastel to bolder tones, even introducing a metallic variant. The shades, which are mainly inspired by the classic colors that characterize spring, are enriched by some cool tones, for those who want to make their walls stand out with a touch of brilliance.