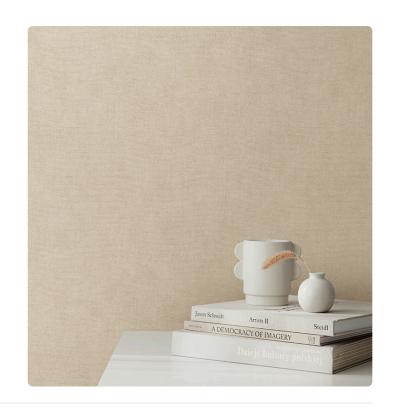

## Description

JV 103 Primavera is a collection of wallcoverings that explores and interprets the concept of revival, inspired by the idea inherent to the spring season as a source of creative and regenerating energy. A solid with delicate embossing in evenly sampled plain colors, made in a palette that ranges from pastel to bolder tones, even introducing a metallic variant. The shades, which are mainly inspired by the classic colors that characterize spring, are enriched by some cool tones, for those who want to make their walls stand out with a touch of brilliance.