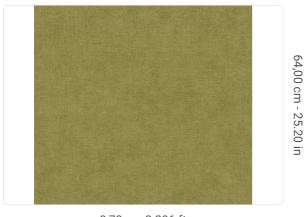

0,70 m - 2.296 ft

**⇒**|O

## Technical specifications

SKU
Width
Length
Composition
Sold by
Match
Vertical repeat
Fire rating
Strippability
Paste
Washability

7430 0,70 m - 2.296 ft 10,05 m - 32.964 ft HEAVY WEIGHT VINYL ROLL FREE MATCH 64,00 cm - 25.20 in B-S2,D0 STRIPPABLE PASTE THE WALL EXTRA WASHABLE