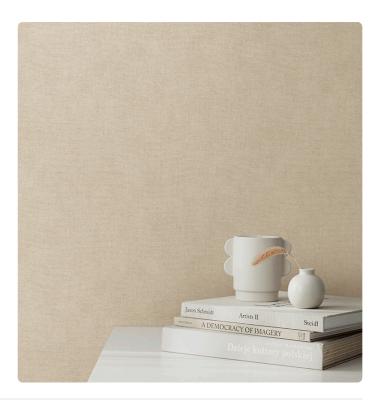

## Description

JV 103 Primavera is a collection of wallcoverings that explores and interprets the concept of revival, inspired by the idea inherent to the spring season as a source of creative and regenerating energy. A solid with delicate embossing in evenly sampled plain colors, made in a palette that ranges from pastel to bolder tones, even introducing a metallic variant. The shades, which are mainly inspired by the classic colors that characterize spring, are enriched by some cool tones, for those who want to make their walls stand out with a touch of brilliance.