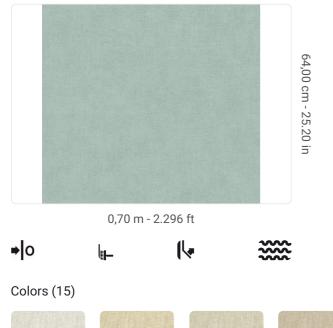

## **Technical specifications**

SKU Width Length Composition Sold by Match Vertical repeat Fire rating Strippability Paste Washability 7432 0,70 m - 2.296 ft 10,05 m - 32.964 ft HEAVY WEIGHT VINYL ROLL FREE MATCH 64,00 cm - 25.20 in B-S2,D0 STRIPPABLE PASTE THE WALL EXTRA WASHABLE