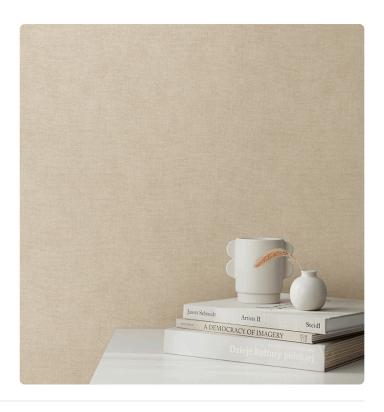

## Description

JV 103 Primavera is a collection of wallcoverings that explores and interprets the concept of revival, inspired by the idea inherent to the spring season as a source of creative and regenerating energy. A solid with delicate embossing in evenly sampled plain colors, made in a palette that ranges from pastel to bolder tones, even introducing a metallic variant. The shades, which are mainly inspired by the classic colors that characterize spring, are enriched by some cool tones, for those who want to make their walls stand out with a touch of brilliance.