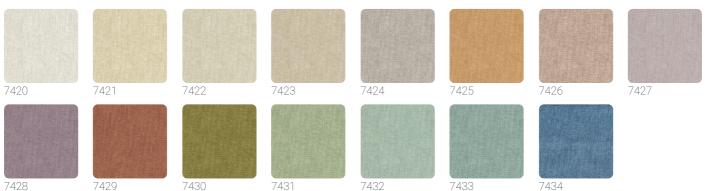

## Description

JV 103 Primavera is a collection of wallcoverings that explores and interprets the concept of revival, inspired by the idea inherent to the spring season as a source of creative and regenerating energy. A solid with delicate embossing in evenly sampled plain colors, made in a palette that ranges from pastel to bolder tones, even introducing a metallic variant. The shades, which are mainly inspired by the classic colors that characterize spring, are enriched by some cool tones, for those who want to make their walls stand out with a touch of brilliance.