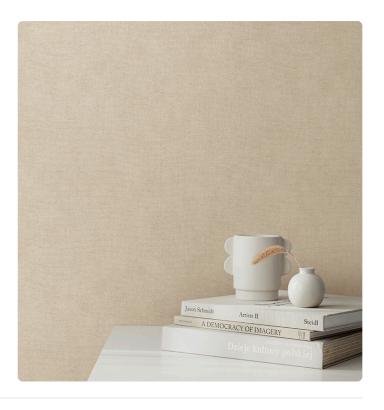

## Description

JV 103 Primavera is a collection of wallcoverings that explores and interprets the concept of revival, inspired by the idea inherent to the spring season as a source of creative and regenerating energy. A solid with delicate embossing in evenly sampled plain colors, made in a palette that ranges from pastel to bolder tones, even introducing a metallic variant. The shades, which are mainly inspired by the classic colors that characterize spring, are enriched by some cool tones, for those who want to make their walls stand out with a touch of brilliance.