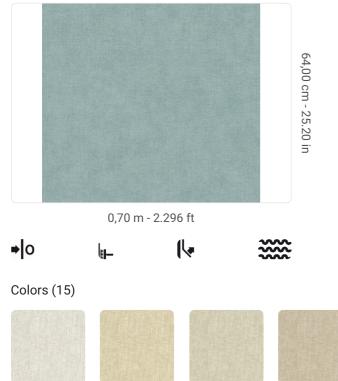

## **Technical specifications**

SKU Width Length Composition Sold by Match Vertical repeat Fire rating Strippability Paste Recommended glue

Washability

7433 0,70 m - 2.296 ft 10,05 m - 32.964 ft HEAVY WEIGHT VINYL ROLL FREE MATCH 64,00 cm - 25.20 in B-S2,D0 STRIPPABLE PASTE THE WALL JV ADHESJVE OR JV ADHESJVE CONTRACT SUPER STRONG EXTRA WASHABLE