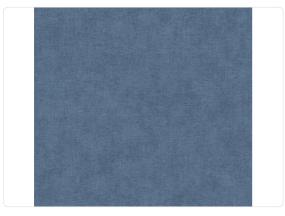

## Description

JV 103 Primavera is a collection of wallcoverings that explores and interprets the concept of revival, inspired by the idea inherent to the spring season as a source of creative and regenerating energy. A solid with delicate embossing in evenly sampled plain colors, made in a palette that ranges from pastel to bolder tones, even introducing a metallic variant. The shades, which are mainly inspired by the classic colors that characterize spring, are enriched by some cool tones, for those who want to make their walls stand out with a touch of brilliance.

## Colors (15)

7429

7434