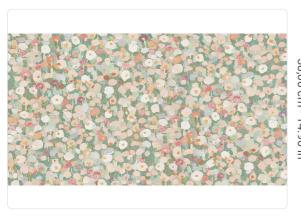

## Description

JV 103 Primavera is a collection of wallcoverings that explores and interprets the concept of revival, inspired by the idea inherent to the spring season as a source of creative and regenerating energy. Drawing from the historical archives of Jannelli&Volpi, it was painted with harmonious and bright brushstrokes and made in three shades of color, juxtaposed with the Spring mural. A harmony of colors that makes one perceive the sounds and scents of spring in a lush field dotted with blooming little flowers.

## Colors (3)