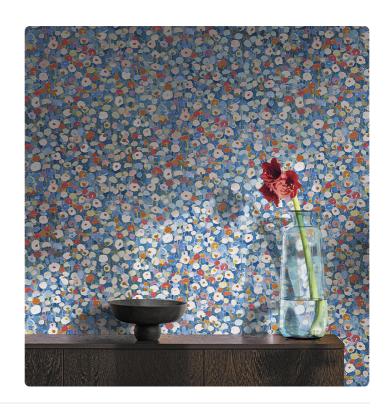

## Description

JV 103 Primavera is a collection of wallcoverings that explores and interprets the concept of revival, inspired by the idea inherent to the spring season as a source of creative and regenerating energy. Drawing from the historical archives of Jannelli&Volpi, it was painted with harmonious and bright brushstrokes and made in three shades of color, juxtaposed with the Spring mural. A harmony of colors that makes one perceive the sounds and scents of spring in a lush field dotted with blooming little flowers.