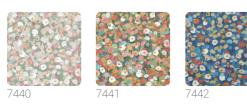

## PRATO FIORITO

Collection JV 103 PRIMAVERA

## Description

JV 103 Primavera is a collection of wallcoverings that explores and interprets the concept of revival, inspired by the idea inherent to the spring season as a source of creative and regenerating energy. Drawing from the historical archives of Jannelli&Volpi, it was painted with harmonious and bright brushstrokes and made in three shades of color, juxtaposed with the Spring mural. A harmony of colors that makes one perceive the sounds and scents of spring in a lush field dotted with blooming little flowers.



**+**|+

l.

## Colors (3)





## **Technical specifications**

SKU Width Length Composition Sold by Repeat Match Vertical repeat Fire rating Strippability Paste Washability

7441 0,70 m - 2.296 ft 10,05 m - 32.964 ft HEAVY WEIGHT VINYL ROLL 38,00 cm - 14.96 in STRAIGHT MATCH 38,00 cm - 14.96 in B-S2,D0 STRIPPABLE PASTE THE WALL WASHABLE