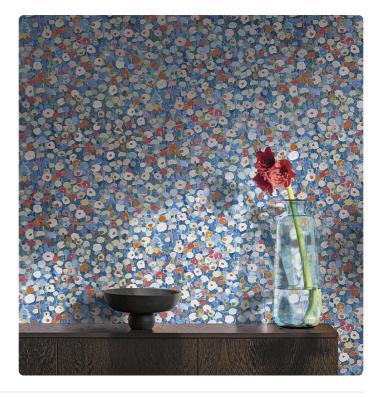

## Description

JV 103 Primavera is a collection of wallcoverings that explores and interprets the concept of revival, inspired by the idea inherent to the spring season as a source of creative and regenerating energy. Drawing from the historical archives of Jannelli&Volpi, it was painted with harmonious and bright brushstrokes and made in three shades of color, juxtaposed with the Spring mural. A harmony of colors that makes one perceive the sounds and scents of spring in a lush field dotted with blooming little flowers.