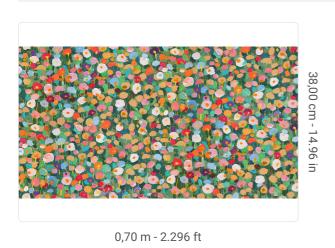

## **Technical specifications**

SKU Width Length Composition Sold by Repeat Match Vertical repeat Fire rating Strippability Paste Washability

7441 0,70 m - 2.296 ft 10,05 m - 32.964 ft HEAVY WEIGHT VINYL ROLL 38,00 cm - 14.96 in STRAIGHT MATCH 38,00 cm - 14.96 in B-S2,D0 STRIPPABLE PASTE THE WALL WASHABLE