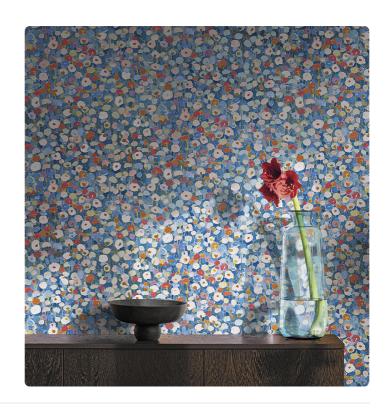

### Description

JV 103 Primavera is a collection of wallcoverings that explores and interprets the concept of revival, inspired by the idea inherent to the spring season as a source of creative and regenerating energy. Drawing from the historical archives of Jannelli&Volpi, it was painted with harmonious and bright brushstrokes and made in three shades of color, juxtaposed with the Spring mural. A harmony of colors that makes one perceive the sounds and scents of spring in a lush field dotted with blooming little flowers.