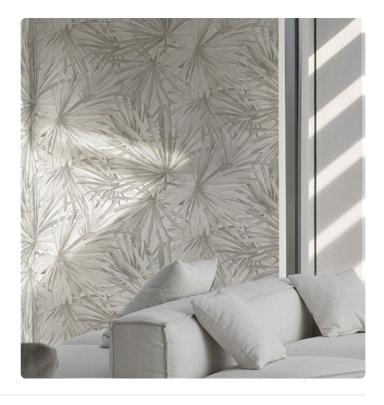

## Description

JV 103 Primavera is a collection of wallcoverings that explores and interprets the concept of revival, inspired by the idea inherent to the spring season as a source of creative and regenerating energy. Paired with the Horizons mural, this design, made in one neutral shade and two brighter ones, evokes the tufts of leaves of a plant, which seem almost to be in motion and colored by the different lights that illuminate different times of the day. Corifa covers the walls with harmony, lights and colors, giving a convivial and relaxed atmosphere to the room. The use of metal support in the blue variant gives bright and intense iridescent color effects.