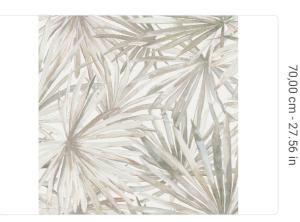

## Description

JV 103 Primavera is a collection of wallcoverings that explores and interprets the concept of revival, inspired by the idea inherent to the spring season as a source of creative and regenerating energy. Paired with the Horizons mural, this design, made in one neutral shade and two brighter ones, evokes the tufts of leaves of a plant, which seem almost to be in motion and colored by the different lights that illuminate different times of the day. Corifa covers the walls with harmony, lights and colors, giving a convivial and relaxed atmosphere to the room. The use of metal support in the blue variant gives bright and intense iridescent color effects.

0,70 m - 2.296 ft

\*

745

Colors (3)

7452