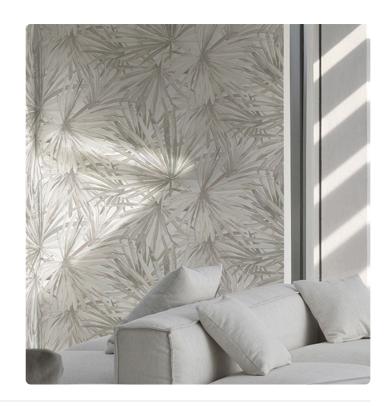

## Description

JV 103 Primavera is a collection of wallcoverings that explores and interprets the concept of revival, inspired by the idea inherent to the spring season as a source of creative and regenerating energy. Paired with the Horizons mural, this design, made in one neutral shade and two brighter ones, evokes the tufts of leaves of a plant, which seem almost to be in motion and colored by the different lights that illuminate different times of the day. Corifa covers the walls with harmony, lights and colors, giving a convivial and relaxed atmosphere to the room. The use of metal support in the blue variant gives bright and intense iridescent color effects.