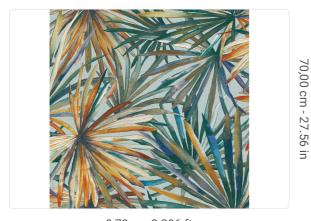

## Description

JV 103 Primavera is a collection of wallcoverings that explores and interprets the concept of revival, inspired by the idea inherent to the spring season as a source of creative and regenerating energy. Paired with the Horizons mural, this design, made in one neutral shade and two brighter ones, evokes the tufts of leaves of a plant, which seem almost to be in motion and colored by the different lights that illuminate different times of the day. Corifa covers the walls with harmony, lights and colors, giving a convivial and relaxed atmosphere to the room. The use of metal support in the blue variant gives bright and intense iridescent color effects.

0,70 m - 2.296 ft

**7**|∢

-