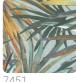

## Description

JV 103 Primavera is a collection of wallcoverings that explores and interprets the concept of revival, inspired by the idea inherent to the spring season as a source of creative and regenerating energy. Paired with the Horizons mural, this design, made in one neutral shade and two brighter ones, evokes the tufts of leaves of a plant, which seem almost to be in motion and colored by the different lights that illuminate different times of the day. Corifa covers the walls with harmony, lights and colors, giving a convivial and relaxed atmosphere to the room. The use of metal support in the blue variant gives bright and intense iridescent color effects.