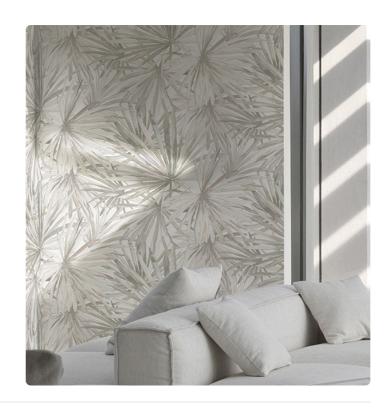

## Description

JV 103 Primavera is a collection of wallcoverings that explores and interprets the concept of revival, inspired by the idea inherent to the spring season as a source of creative and regenerating energy. Paired with the Horizons mural, this design, made in one neutral shade and two brighter ones, evokes the tufts of leaves of a plant, which seem almost to be in motion and colored by the different lights that illuminate different times of the day. Corifa covers the walls with harmony, lights and colors, giving a convivial and relaxed atmosphere to the room. The use of metal support in the blue variant gives bright and intense iridescent color effects.