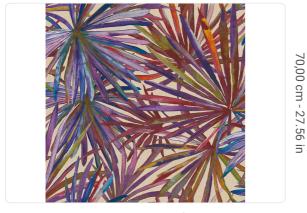

## Description

JV 103 Primavera is a collection of wallcoverings that explores and interprets the concept of revival, inspired by the idea inherent to the spring season as a source of creative and regenerating energy. Paired with the Horizons mural, this design, made in one neutral shade and two brighter ones, evokes the tufts of leaves of a plant, which seem almost to be in motion and colored by the different lights that illuminate different times of the day. Corifa covers the walls with harmony, lights and colors, giving a convivial and relaxed atmosphere to the room. The use of metal support in the blue variant gives bright and intense iridescent color effects.

## Colors (3)

Technical specifications

SKU Width Length Composition Sold by Repeat Match

Vertical repeat Fire rating Strippability Paste Washability

7452

0,70 m - 2.296 ft 10,05 m - 32.964 ft

RESINA VINILICA METALIZZATA

ROLL

35,00 cm - 13.78 in OFFSET MATCH 70,00 cm - 27.56 in

B-S2,D0 STRIPPABLE PASTE THE WALL WASHABLE