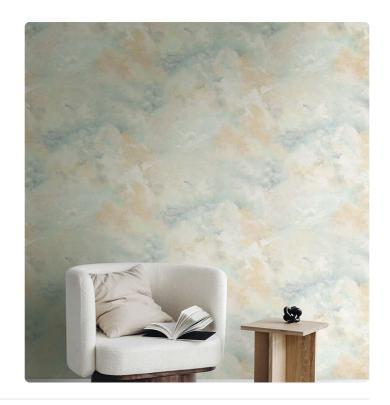

### Description

JV 103 Primavera is a collection of wallcoverings that explores and interprets the concept of revival, inspired by the idea inherent to the spring season as a source of creative and regenerating energy. A sky painted in three different tones, using shades of gray, pink and blue, with brush strokes that go to recreate clouds that give the feeling of stillness. A gentle breeze moves the clouds, recreating an effect of movement and coziness in the environment in which Aria is placed.