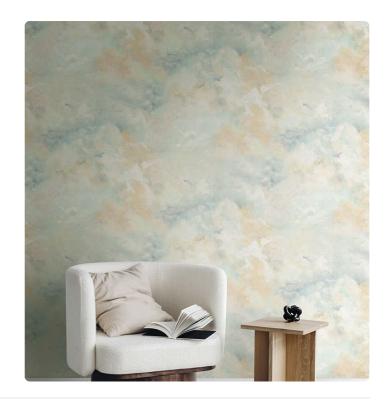

### Description

JV 103 Primavera is a collection of wallcoverings that explores and interprets the concept of revival, inspired by the idea inherent to the spring season as a source of creative and regenerating energy. A sky painted in three different tones, using shades of gray, pink and blue, with brush strokes that go to recreate clouds that give the feeling of stillness. A gentle breeze moves the clouds, recreating an effect of movement and coziness in the environment in which Aria is placed.