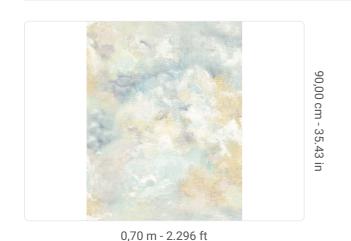

## **Technical specifications**

SKU Width Length Composition Sold by Repeat Match Vertical repeat Fire rating Strippability Paste Washability

7462 0,70 m - 2.296 ft 10,05 m - 32.964 ft HEAVY WEIGHT VINYL ROLL 45,00 cm - 17.72 in OFFSET MATCH 90,00 cm - 35.43 in B-S2,D0 STRIPPABLE PASTE THE WALL WASHABLE