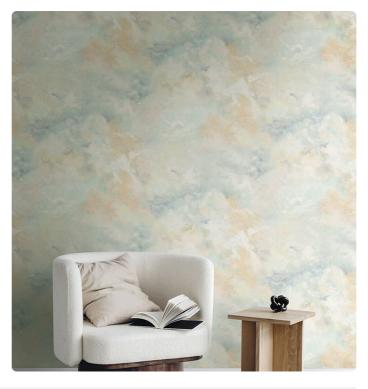

## Description

JV 103 Primavera is a collection of wallcoverings that explores and interprets the concept of revival, inspired by the idea inherent to the spring season as a source of creative and regenerating energy. A sky painted in three different tones, using shades of gray, pink and blue, with brush strokes that go to recreate clouds that give the feeling of stillness. A gentle breeze moves the clouds, recreating an effect of movement and coziness in the environment in which Aria is placed.