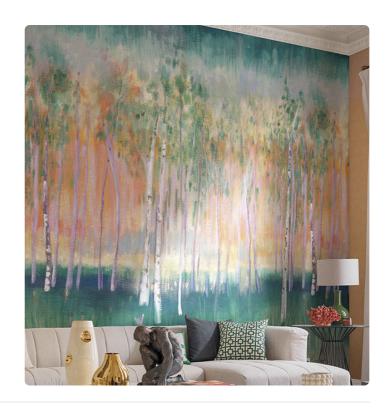

## Description

JV 103 Primavera is a collection of wallcoverings that explores and interprets the concept of revival, inspired by the idea inherent to the spring season as a source of creative and regenerating energy. Mural, which gives its name to the entire collection, was made in three variations, one of which is on a metallic changing base using the white flat technique in the areas where the white color is present. It fully represents the concept of nature: a plunge into a beautiful forest, enlivened by the spring breeze during flowering.