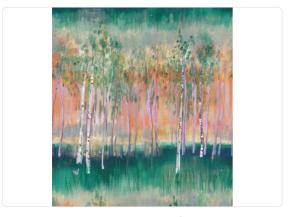

## Description

JV 103 Primavera is a collection of wallcoverings that explores and interprets the concept of revival, inspired by the idea inherent to the spring season as a source of creative and regenerating energy. Mural, which gives its name to the entire collection, was made in three variations, one of which is on a metallic changing base using the white flat technique in the areas where the white color is present. It fully represents the concept of nature: a plunge into a beautiful forest, enlivened by the spring breeze during flowering.