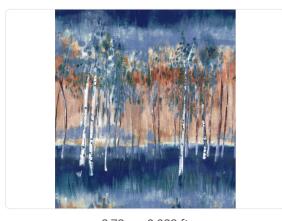

## Description

JV 103 Primavera is a collection of wallcoverings that explores and interprets the concept of revival, inspired by the idea inherent to the spring season as a source of creative and regenerating energy. Mural, which gives its name to the entire collection, was made in three variations, one of which is on a metallic changing base using the white flat technique in the areas where the white color is present. It fully represents the concept of nature: a plunge into a beautiful forest, enlivened by the spring breeze during flowering.

## Colors (3)

7472