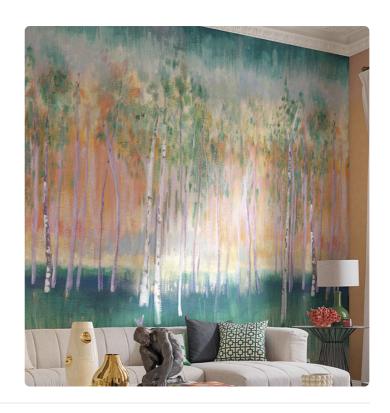

## Description

JV 103 Primavera is a collection of wallcoverings that explores and interprets the concept of revival, inspired by the idea inherent to the spring season as a source of creative and regenerating energy. Mural, which gives its name to the entire collection, was made in three variations, one of which is on a metallic changing base using the white flat technique in the areas where the white color is present. It fully represents the concept of nature: a plunge into a beautiful forest, enlivened by the spring breeze during flowering.