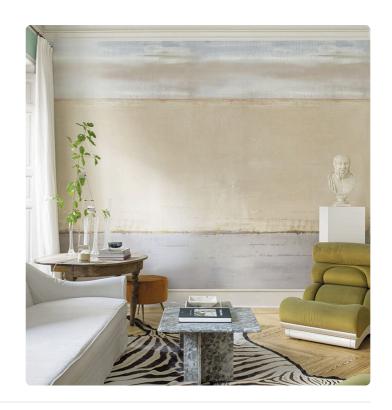

## Description

JV 103 Primavera is a collection of wallcoverings that explores and interprets the concept of revival, inspired by the idea inherent to the spring season as a source of creative and regenerating energy. Mural made in three shades, neutral, intermediate and more decisive, capable of adapting to both convivial and private environments, thanks to the possibility of being rotated and applied according to the buyer's stylistic preferences. The brush strokes and color gradations recreate an atmosphere reminiscent of the colors of sunrise and sunset, with shades that can give depth to the environment and a feeling of calm and peace.

## Colors (3)

7481

7482