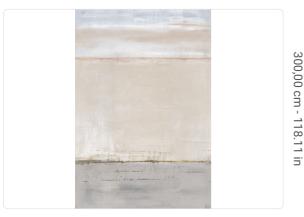

## Description

JV 103 Primavera is a collection of wallcoverings that explores and interprets the concept of revival, inspired by the idea inherent to the spring season as a source of creative and regenerating energy. Mural made in three shades, neutral, intermediate and more decisive, capable of adapting to both convivial and private environments, thanks to the possibility of being rotated and applied according to the buyer's stylistic preferences. The brush strokes and color gradations recreate an atmosphere reminiscent of the colors of sunrise and sunset, with shades that can give depth to the environment and a feeling of calm and peace.

## Technical specifications

SKU
Width
Length
Composition
Sold by
Repeat
Match
Vertical repeat

Fire rating Strippability Paste Washability 7480

2,04 m - 6.691 ft 300,00 m - 984.00 ft HEAVY WEIGHT VINYL PANEL - CM 204 L X 300 H 300,00 cm - 118.11 in REPEATABLE

300,00 cm - 118.11 in

B-S2,D0 STRIPPABLE PASTE THE WALL WASHABLE