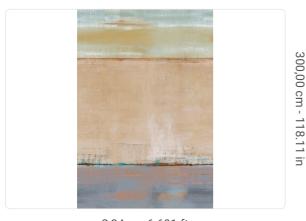

2,04 m - 6.691 ft

## Technical specifications

SKU Width Length Composition Sold by Repeat Match Vertical repeat Fire rating

Strippability Paste Washability 7481

2,04 m - 6.691 ft 300,00 m - 984.00 ft HEAVY WEIGHT VINYL PANEL - CM 204 L X 300 H 300,00 cm - 118.11 in

REPEATABLE

300,00 cm - 118.11 in

B-S2,D0 STRIPPABLE PASTE THE WALL WASHABLE