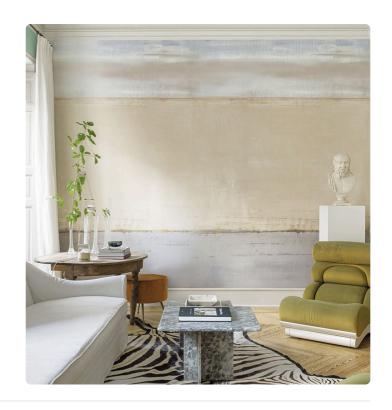

## Description

JV 103 Primavera is a collection of wallcoverings that explores and interprets the concept of revival, inspired by the idea inherent to the spring season as a source of creative and regenerating energy. Mural made in three shades, neutral, intermediate and more decisive, capable of adapting to both convivial and private environments, thanks to the possibility of being rotated and applied according to the buyer's stylistic preferences. The brush strokes and color gradations recreate an atmosphere reminiscent of the colors of sunrise and sunset, with shades that can give depth to the environment and a feeling of calm and peace.