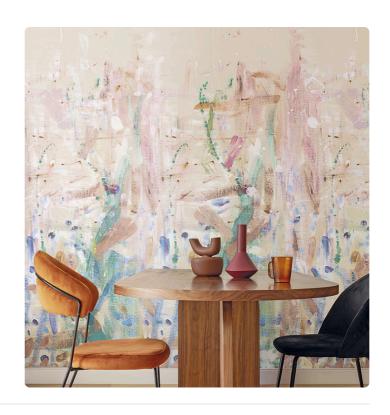

#### Description

JV 103 Primavera is a collection of wallcoverings that explores and interprets the concept of revival, inspired by the idea inherent to the spring season as a source of creative and regenerating energy. Mural, abstract and undefined, made with bold strokes of color in three different shades: one cool, one neutral and one more vibrant, in which the color is concentrated at the bottom and can be positioned and rotated up as needed. Nipa's intense play of color and intensity evokes the concepts of harmony, cheerfulness and rebirth, typical of spring, creating a sparkling environment that makes the furnishings stand out.