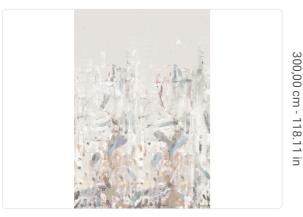

2,04 m - 6.691 ft

**→** 

**II**-

### Technical specifications

SKU
Width
Length
Composition
Sold by
Repeat
Match
Vertical repeat
Fire rating
Strippability

Paste Washability 7490 204 r

2,04 m - 6.691 ft 300,00 m - 984.00 ft HEAVY WEIGHT VINYL PANEL - CM 204 L X 300 H 300,00 cm - 118.11 in REPEATABLE

300,00 cm - 118.11 in B-S2,D0

STRIPPABLE
PASTE THE WALL
WASHABLE