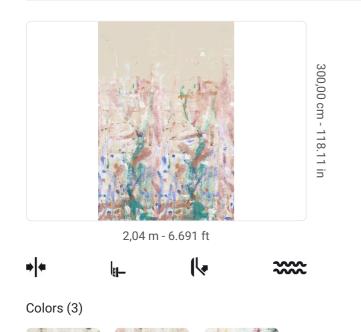

## Description

JV 103 Primavera is a collection of wallcoverings that explores and interprets the concept of revival, inspired by the idea inherent to the spring season as a source of creative and regenerating energy. Mural, abstract and undefined, made with bold strokes of color in three different shades: one cool, one neutral and one more vibrant, in which the color is concentrated at the bottom and can be positioned and rotated up as needed. Nipa's intense play of color and intensity evokes the concepts of harmony, cheerfulness and rebirth, typical of spring, creating a sparkling environment that makes the furnishings stand out.

## Technical specifications

SKU Width Length Composition Sold by Repeat Match Vertical repeat Fire rating Strippability Paste Washability 7491 2,04 m - 6.691 ft 300,00 m - 984.00 ft HEAVY WEIGHT VINYL PANEL - CM 204 L X 300 H 300,00 cm - 118.11 in REPEATABLE 300,00 cm - 118.11 in B-S2,D0 STRIPPABLE PASTE THE WALL WASHABLE