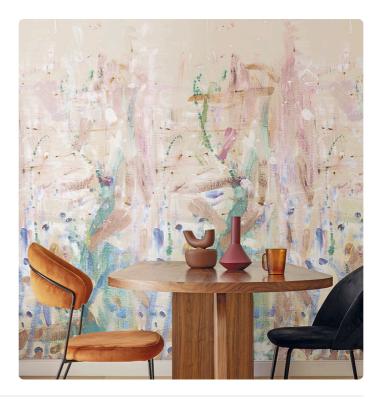

## Description

JV 103 Primavera is a collection of wallcoverings that explores and interprets the concept of revival, inspired by the idea inherent to the spring season as a source of creative and regenerating energy. Mural, abstract and undefined, made with bold strokes of color in three different shades: one cool, one neutral and one more vibrant, in which the color is concentrated at the bottom and can be positioned and rotated up as needed. Nipa's intense play of color and intensity evokes the concepts of harmony, cheerfulness and rebirth, typical of spring, creating a sparkling environment that makes the furnishings stand out.