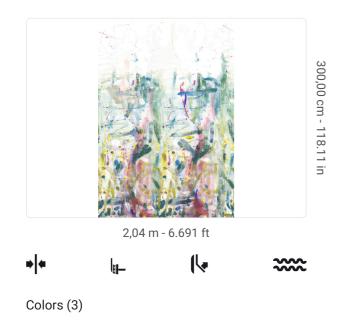

## Description

JV 103 Primavera is a collection of wallcoverings that explores and interprets the concept of revival, inspired by the idea inherent to the spring season as a source of creative and regenerating energy. Mural, abstract and undefined, made with bold strokes of color in three different shades: one cool, one neutral and one more vibrant, in which the color is concentrated at the bottom and can be positioned and rotated up as needed. Nipa's intense play of color and intensity evokes the concepts of harmony, cheerfulness and rebirth, typical of spring, creating a sparkling environment that makes the furnishings stand out.

## Technical specifications

SKU Width Length Composition Sold by Repeat Match Vertical repeat Fire rating Strippability Paste Washability 7492 2,04 m - 6.691 ft 300,00 m - 984.00 ft HEAVY WEIGHT VINYL PANEL - CM 204 L X 300 H 300,00 cm - 118.11 in REPEATABLE 300,00 cm - 118.11 in B-S2,D0 STRIPPABLE PASTE THE WALL WASHABLE