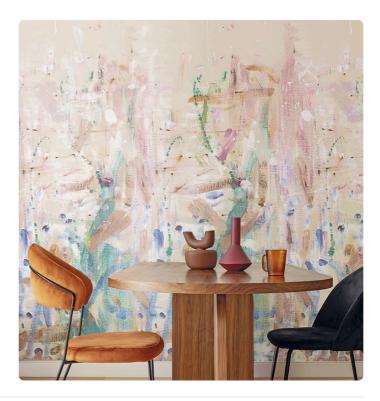

## Description

JV 103 Primavera is a collection of wallcoverings that explores and interprets the concept of revival, inspired by the idea inherent to the spring season as a source of creative and regenerating energy. Mural, abstract and undefined, made with bold strokes of color in three different shades: one cool, one neutral and one more vibrant, in which the color is concentrated at the bottom and can be positioned and rotated up as needed. Nipa's intense play of color and intensity evokes the concepts of harmony, cheerfulness and rebirth, typical of spring, creating a sparkling environment that makes the furnishings stand out.