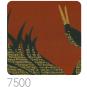

## Description

JV 904 Stardust celebrates the elegance of Japanese spirit fused harmoniously with naturally inspired materials-a visual and tactile journey that transforms rooms into an oasis of style and beauty. Design depicting two herons intertwining against a metallic background; available in different shades that evoke Japanese atmosphere and style (red, black, white, gold). Tsuruimidai is embellished with shiny metallic relief beads in gold or silver that inlay the bodies of the two majestic animals.

## Technical specifications

SKU Width Length Composition Sold by Repeat Match Vertical repeat Fire rating

Strippability Paste Washability 7500

1,00 m - 3.28 ft 1,00 m - 3.28 ft

NON-WOVEN METALLIZED

LINEAR METER 60,00 cm - 23.62 in OFFSET MATCH 120,00 cm - 47.24 in