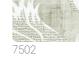

## Description

JV 904 Stardust celebrates the elegance of Japanese spirit fused harmoniously with naturally inspired materials-a visual and tactile journey that transforms rooms into an oasis of style and beauty. Design depicting two herons intertwining against a metallic background; available in different shades that evoke Japanese atmosphere and style (red, black, white, gold). Tsuruimidai is embellished with shiny metallic relief beads in gold or silver that inlay the bodies of the two majestic animals.