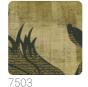

## Description

JV 904 Stardust celebrates the elegance of Japanese spirit fused harmoniously with naturally inspired materials-a visual and tactile journey that transforms rooms into an oasis of style and beauty. Design depicting two herons intertwining against a metallic background; available in different shades that evoke Japanese atmosphere and style (red, black, white, gold). Tsuruimidai is embellished with shiny metallic relief beads in gold or silver that inlay the bodies of the two majestic animals.