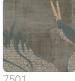

## Description

JV 904 Stardust celebrates the elegance of Japanese spirit fused harmoniously with naturally inspired materials-a visual and tactile journey that transforms rooms into an oasis of style and beauty. Design depicting two herons intertwining against a metallic background; available in different shades that evoke Japanese atmosphere and style (red, black, white, gold). Tsuruimidai is embellished with shiny metallic relief beads in gold or silver that inlay the bodies of the two majestic animals.