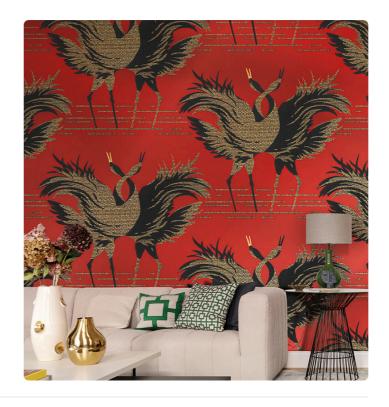

## Description

JV 904 Stardust celebrates the elegance of Japanese spirit fused harmoniously with naturally inspired materials-a visual and tactile journey that transforms rooms into an oasis of style and beauty. Design depicting two herons intertwining against a metallic background; available in different shades that evoke Japanese atmosphere and style (red, black, white, gold). Tsuruimidai is embellished with shiny metallic relief beads in gold or silver that inlay the bodies of the two majestic animals.