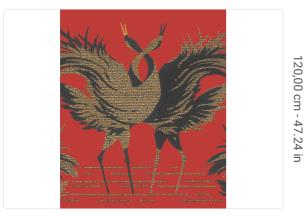

## Description

JV 904 Stardust celebrates the elegance of Japanese spirit fused harmoniously with naturally inspired materials-a visual and tactile journey that transforms rooms into an oasis of style and beauty. Design depicting two herons intertwining against a metallic background; available in different shades that evoke Japanese atmosphere and style (red, black, white, gold). Tsuruimidai is embellished with shiny metallic relief beads in gold or silver that inlay the bodies of the two majestic animals.

## Technical specifications

SKU Width Length Composition Sold by Repeat Match Vertical repeat Fire rating

Strippability Paste Washability 7500

1,00 m - 3.28 ft 1,00 m - 3.28 ft

NON-WOVEN METALLIZED

LINEAR METER 60,00 cm - 23.62 in OFFSET MATCH 120,00 cm - 47.24 in