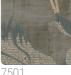

## Description

JV 904 Stardust celebrates the elegance of Japanese spirit fused harmoniously with naturally inspired materials-a visual and tactile journey that transforms rooms into an oasis of style and beauty. Design depicting two herons intertwining against a metallic background; available in different shades that evoke Japanese atmosphere and style (red, black, white, gold). Tsuruimidai is embellished with shiny metallic relief beads in gold or silver that inlay the bodies of the two majestic animals.

## Technical specifications

SKU Width Length Composition Sold by Repeat Match

Vertical repeat Fire rating Strippability Paste

Washability

NON-WOVEN METALLIZED LINEAR METER

1,00 m - 3.28 ft

1,00 m - 3.28 ft

7501