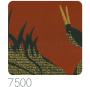

## Description

JV 904 Stardust celebrates the elegance of Japanese spirit fused harmoniously with naturally inspired materials-a visual and tactile journey that transforms rooms into an oasis of style and beauty. Design depicting two herons intertwining against a metallic background; available in different shades that evoke Japanese atmosphere and style (red, black, white, gold). Tsuruimidai is embellished with shiny metallic relief beads in gold or silver that inlay the bodies of the two majestic animals.