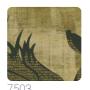

## Description

JV 904 Stardust celebrates the elegance of Japanese spirit fused harmoniously with naturally inspired materials-a visual and tactile journey that transforms rooms into an oasis of style and beauty. Design depicting two herons intertwining against a metallic background; available in different shades that evoke Japanese atmosphere and style (red, black, white, gold). Tsuruimidai is embellished with shiny metallic relief beads in gold or silver that inlay the bodies of the two majestic animals.

## Technical specifications

SKU Width Length Composition Sold by Repeat Match

Vertical repeat Fire rating Strippability Paste

Washability

NON-WOVEN METALLIZED LINEAR METER

1,00 m - 3.28 ft

1,00 m - 3.28 ft

7501