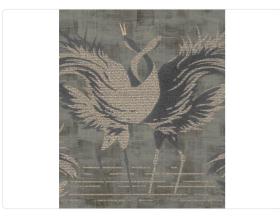

## Description

JV 904 Stardust celebrates the elegance of Japanese spirit fused harmoniously with naturally inspired materials-a visual and tactile journey that transforms rooms into an oasis of style and beauty. Design depicting two herons intertwining against a metallic background; available in different shades that evoke Japanese atmosphere and style (red, black, white, gold). Tsuruimidai is embellished with shiny metallic relief beads in gold or silver that inlay the bodies of the two majestic animals.