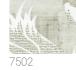

## Description

JV 904 Stardust celebrates the elegance of Japanese spirit fused harmoniously with naturally inspired materials-a visual and tactile journey that transforms rooms into an oasis of style and beauty. Design depicting two herons intertwining against a metallic background; available in different shades that evoke Japanese atmosphere and style (red, black, white, gold). Tsuruimidai is embellished with shiny metallic relief beads in gold or silver that inlay the bodies of the two majestic animals.

## Technical specifications

SKU Width Length Composition Sold by Repeat Match

Vertical repeat Fire rating Strippability Paste

Washability

NON-WOVEN METALLIZED LINEAR METER

1,00 m - 3.28 ft

1,00 m - 3.28 ft

7501