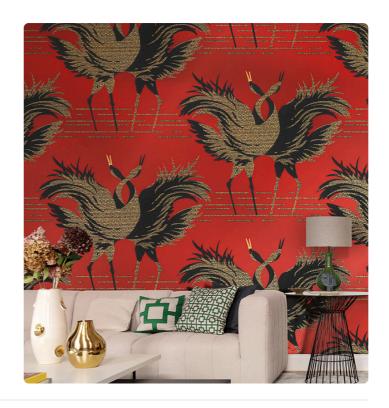

## Description

JV 904 Stardust celebrates the elegance of Japanese spirit fused harmoniously with naturally inspired materials-a visual and tactile journey that transforms rooms into an oasis of style and beauty. Design depicting two herons intertwining against a metallic background; available in different shades that evoke Japanese atmosphere and style (red, black, white, gold). Tsuruimidai is embellished with shiny metallic relief beads in gold or silver that inlay the bodies of the two majestic animals.