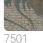

## Description

JV 904 Stardust celebrates the elegance of Japanese spirit fused harmoniously with naturally inspired materials-a visual and tactile journey that transforms rooms into an oasis of style and beauty. Design depicting two herons intertwining against a metallic background; available in different shades that evoke Japanese atmosphere and style (red, black, white, gold). Tsuruimidai is embellished with shiny metallic relief beads in gold or silver that inlay the bodies of the two majestic animals.