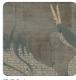

## Description

JV 904 Stardust celebrates the elegance of Japanese spirit fused harmoniously with naturally inspired materials-a visual and tactile journey that transforms rooms into an oasis of style and beauty. Design depicting two herons intertwining against a metallic background; available in different shades that evoke Japanese atmosphere and style (red, black, white, gold). Tsuruimidai is embellished with shiny metallic relief beads in gold or silver that inlay the bodies of the two majestic animals.