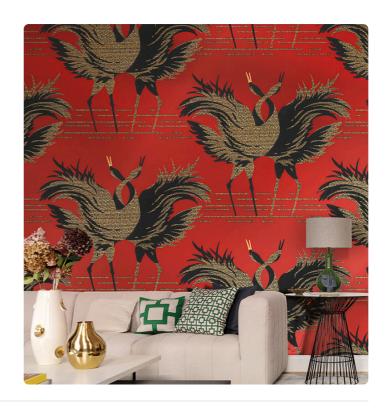

## Description

JV 904 Stardust celebrates the elegance of Japanese spirit fused harmoniously with naturally inspired materials-a visual and tactile journey that transforms rooms into an oasis of style and beauty. Design depicting two herons intertwining against a metallic background; available in different shades that evoke Japanese atmosphere and style (red, black, white, gold). Tsuruimidai is embellished with shiny metallic relief beads in gold or silver that inlay the bodies of the two majestic animals.