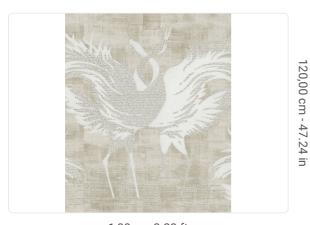

## Description

JV 904 Stardust celebrates the elegance of Japanese spirit fused harmoniously with naturally inspired materials-a visual and tactile journey that transforms rooms into an oasis of style and beauty. Design depicting two herons intertwining against a metallic background; available in different shades that evoke Japanese atmosphere and style (red, black, white, gold). Tsuruimidai is embellished with shiny metallic relief beads in gold or silver that inlay the bodies of the two majestic animals.

1,00 m - 3.28 ft

LINEAR METER 60,00 cm - 23.62 in OFFSET MATCH 120,00 cm - 47.24 in

B-S1,D0 STRIPPABLE PASTE THE WALL EXTRA WASHABLE