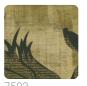

## Description

JV 904 Stardust celebrates the elegance of Japanese spirit fused harmoniously with naturally inspired materials-a visual and tactile journey that transforms rooms into an oasis of style and beauty. Design depicting two herons intertwining against a metallic background; available in different shades that evoke Japanese atmosphere and style (red, black, white, gold). Tsuruimidai is embellished with shiny metallic relief beads in gold or silver that inlay the bodies of the two majestic animals.