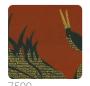

## Description

JV 904 Stardust celebrates the elegance of Japanese spirit fused harmoniously with naturally inspired materials-a visual and tactile journey that transforms rooms into an oasis of style and beauty. Design depicting two herons intertwining against a metallic background; available in different shades that evoke Japanese atmosphere and style (red, black, white, gold). Tsuruimidai is embellished with shiny metallic relief beads in gold or silver that inlay the bodies of the two majestic animals.