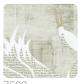

## Description

JV 904 Stardust celebrates the elegance of Japanese spirit fused harmoniously with naturally inspired materials-a visual and tactile journey that transforms rooms into an oasis of style and beauty. Design depicting two herons intertwining against a metallic background; available in different shades that evoke Japanese atmosphere and style (red, black, white, gold). Tsuruimidai is embellished with shiny metallic relief beads in gold or silver that inlay the bodies of the two majestic animals.