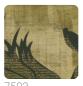

## Description

JV 904 Stardust celebrates the elegance of Japanese spirit fused harmoniously with naturally inspired materials-a visual and tactile journey that transforms rooms into an oasis of style and beauty. Design depicting two herons intertwining against a metallic background; available in different shades that evoke Japanese atmosphere and style (red, black, white, gold). Tsuruimidai is embellished with shiny metallic relief beads in gold or silver that inlay the bodies of the two majestic animals.