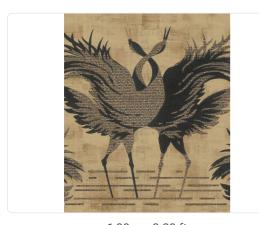

## Description

JV 904 Stardust celebrates the elegance of Japanese spirit fused harmoniously with naturally inspired materials-a visual and tactile journey that transforms rooms into an oasis of style and beauty. Design depicting two herons intertwining against a metallic background; available in different shades that evoke Japanese atmosphere and style (red, black, white, gold). Tsuruimidai is embellished with shiny metallic relief beads in gold or silver that inlay the bodies of the two majestic animals.