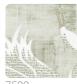

## Description

JV 904 Stardust celebrates the elegance of Japanese spirit fused harmoniously with naturally inspired materials-a visual and tactile journey that transforms rooms into an oasis of style and beauty. Design depicting two herons intertwining against a metallic background; available in different shades that evoke Japanese atmosphere and style (red, black, white, gold). Tsuruimidai is embellished with shiny metallic relief beads in gold or silver that inlay the bodies of the two majestic animals.