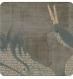

## Description

JV 904 Stardust celebrates the elegance of Japanese spirit fused harmoniously with naturally inspired materials-a visual and tactile journey that transforms rooms into an oasis of style and beauty. Design depicting two herons intertwining against a metallic background; available in different shades that evoke Japanese atmosphere and style (red, black, white, gold). Tsuruimidai is embellished with shiny metallic relief beads in gold or silver that inlay the bodies of the two majestic animals.