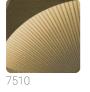

## Technical specifications

SKU
Width
Length
Composition
Sold by
Repeat
Match
Vertical repeat
Fire rating
Strippability
Paste

Washability

7510
1,00 m - 3.28 ft
1,00 m - 3.28 ft
NON-WOVEN METALLIZED
LINEAR METER
60,00 cm - 23.62 in
STRAIGHT MATCH
60,00 cm - 23.62 in
B-S1,D0
STRIPPABLE
PASTE THE WALL
EXTRA WASHABLE