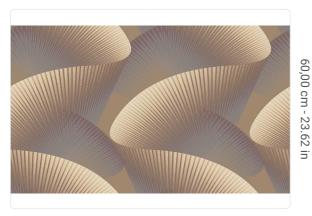

## **SENSU GATA**

Collection JV 904 STARDUST

JV 904 Stardust celebrates the elegance of Japanese spirit fused harmoniously with naturally inspired materials-a visual and tactile journey that transforms rooms into an oasis of style and beauty. Design representing large fans in relief, which are repeated, creating a visual and tactile effect that gives dynamism and depth to the rooms in which this wallpaper is offered. Available in four shades, Sensu Gata is suitable for any type of room and context.

## Technical specifications

SKU
Width
Length
Composition
Sold by
Repeat
Match
Vertical repeat
Fire rating
Strippability
Paste

Washability

7510
1,00 m - 3.28 ft
1,00 m - 3.28 ft
NON-WOVEN METALLIZED
LINEAR METER
60,00 cm - 23.62 in
STRAIGHT MATCH
60,00 cm - 23.62 in
B-S1,D0
STRIPPABLE
PASTE THE WALL
EXTRA WASHABLE