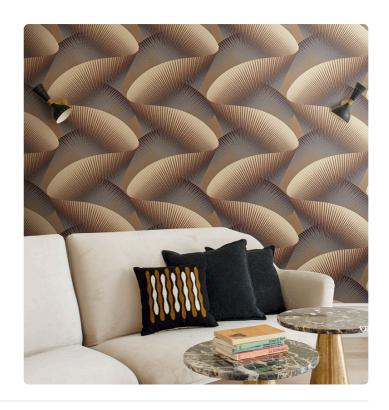

## **SENSU GATA**

Collection JV 904 STARDUST

JV 904 Stardust celebrates the elegance of Japanese spirit fused harmoniously with naturally inspired materials-a visual and tactile journey that transforms rooms into an oasis of style and beauty. Design representing large fans in relief, which are repeated, creating a visual and tactile effect that gives dynamism and depth to the rooms in which this wallpaper is offered. Available in four shades, Sensu Gata is suitable for any type of room and context.