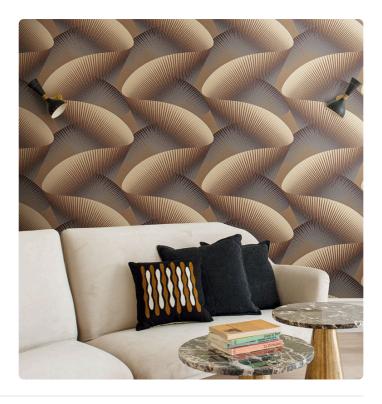

## SENSU GATA

Collection JV 904 STARDUST

## Description

JV 904 Stardust celebrates the elegance of Japanese spirit fused harmoniously with naturally inspired materials-a visual and tactile journey that transforms rooms into an oasis of style and beauty. Design representing large fans in relief, which are repeated, creating a visual and tactile effect that gives dynamism and depth to the rooms in which this wallpaper is offered. Available in four shades, Sensu Gata is suitable for any type of room and context.