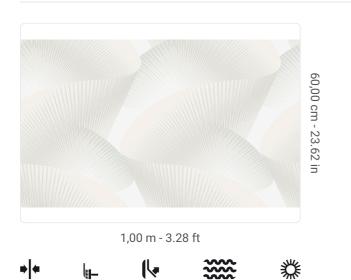

## **Technical specifications** SKU

Width Length Composition Sold by Repeat Match Vertical repeat Fire rating Strippability Paste Washability 7511 1,00 m - 3.28 ft 1,00 m - 3.28 ft NON-WOVEN LINEAR METER 60,00 cm - 23.62 in STRAIGHT MATCH 60,00 cm - 23.62 in B-S1,D0 STRIPPABLE PASTE THE WALL EXTRA WASHABLE