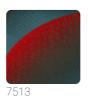

## SENSU GATA

Collection JV 904 STARDUST

JV 904 Stardust celebrates the elegance of Japanese spirit fused harmoniously with naturally inspired materials-a visual and tactile journey that transforms rooms into an oasis of style and beauty. Design representing large fans in relief, which are repeated, creating a visual and tactile effect that gives dynamism and depth to the rooms in which this wallpaper is offered. Available in four shades, Sensu Gata is suitable for any type of room and context.

## Colors (4)

7512

## Technical specifications

SKU Width Length Composition Sold by Repeat Match Vertical repeat Fire rating Strippability Paste Washability

7513 1,00 m - 3.28 ft 1,00 m - 3.28 ft NON-WOVEN LINEAR METER 60,00 cm - 23.62 in STRAIGHT MATCH 60,00 cm - 23.62 in B-S1,D0 STRIPPABLE PASTE THE WALL EXTRA WASHABLE