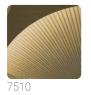

## SENSU GATA

Collection JV 904 STARDUST

JV 904 Stardust celebrates the elegance of Japanese spirit fused harmoniously with naturally inspired materials-a visual and tactile journey that transforms rooms into an oasis of style and beauty. Design representing large fans in relief, which are repeated, creating a visual and tactile effect that gives dynamism and depth to the rooms in which this wallpaper is offered. Available in four shades, Sensu Gata is suitable for any type of room and context.

## Colors (4)

7512