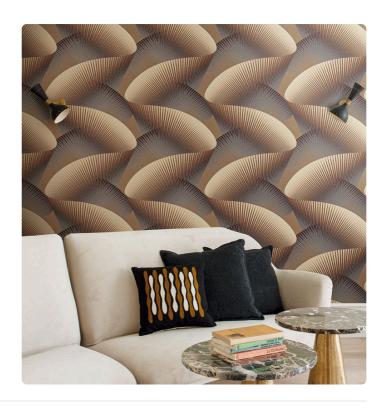

## SENSU GATA

Collection JV 904 STARDUST

JV 904 Stardust celebrates the elegance of Japanese spirit fused harmoniously with naturally inspired materials-a visual and tactile journey that transforms rooms into an oasis of style and beauty. Design representing large fans in relief, which are repeated, creating a visual and tactile effect that gives dynamism and depth to the rooms in which this wallpaper is offered. Available in four shades, Sensu Gata is suitable for any type of room and context.