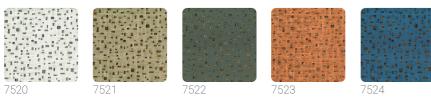

## **Technical specifications**

SKU Width Length Composition Sold by Repeat Match Vertical repeat Fire rating Strippability Paste Washability

7520 1,00 m - 3.28 ft 1,00 m - 3.28 ft NON-WOVEN LINEAR METER 86,00 cm - 33.86 in STRAIGHT MATCH 86,00 cm - 33.86 in B-S1,D0 STRIPPABLE PASTE THE WALL EXTRA WASHABLE