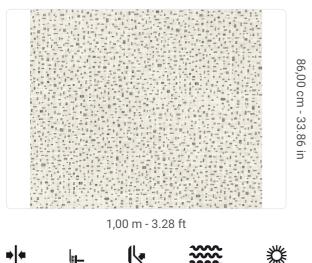

## **Technical specifications**

SKU Width Length Composition Sold by Repeat Match Vertical repeat Fire rating Strippability Paste Washability

7520 1,00 m - 3.28 ft 1,00 m - 3.28 ft NON-WOVEN LINEAR METER 86,00 cm - 33.86 in STRAIGHT MATCH 86,00 cm - 33.86 in B-S1,D0 STRIPPABLE PASTE THE WALL EXTRA WASHABLE