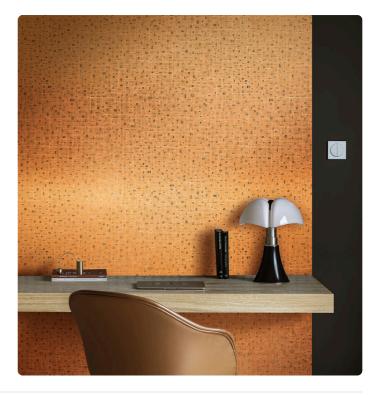

## Description

JV 904 Stardust celebrates the elegance of Japanese spirit fused harmoniously with naturally inspired materials-a visual and tactile journey that transforms rooms into an oasis of style and beauty. Matte or metallic background, depending on the five shades offered, enhanced by glossy relief tiles that create a unique effect to brighten the room.