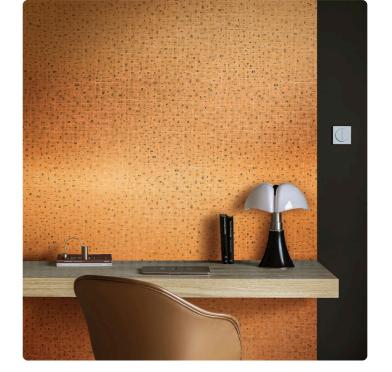

## **KUSHIRO**

Collection JV 904 STARDUST

## Description

JV 904 Stardust celebrates the elegance of Japanese spirit fused harmoniously with naturally inspired materials-a visual and tactile journey that transforms rooms into an oasis of style and beauty. Matte or metallic background, depending on the five shades offered, enhanced by glossy relief tiles that create a unique effect to brighten the room.