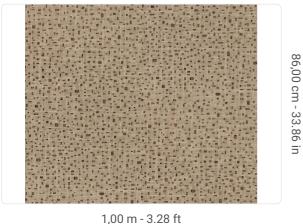

## Technical specifications

SKU
Width
Length
Composition
Sold by
Repeat
Match
Vertical repeat
Fire rating
Strippability
Paste

Washability

7521
1,00 m - 3.28 ft
1,00 m - 3.28 ft
NON-WOVEN
LINEAR METER
86,00 cm - 33.86 in
STRAIGHT MATCH
86,00 cm - 33.86 in
B-S1,D0
STRIPPABLE
PASTE THE WALL
EXTRA WASHABLE