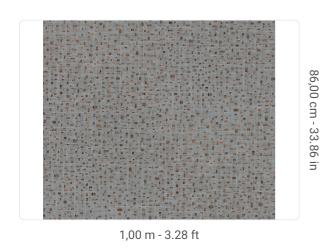

## Technical specifications

SKU Width Length Composition Sold by Repeat Match Vertical repeat Fire rating Strippability Paste Washability 7522 1,00 m - 3.28 ft 1,00 m - 3.28 ft NON-WOVEN METALLIZED LINEAR METER 86,00 cm - 33.86 in STRAIGHT MATCH 86,00 cm - 33.86 in B-S1,D0 STRIPPABLE PASTE THE WALL EXTRA WASHABLE