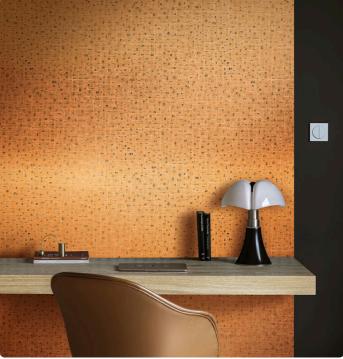

## Description

JV 904 Stardust celebrates the elegance of Japanese spirit fused harmoniously with naturally inspired materials-a visual and tactile journey that transforms rooms into an oasis of style and beauty. Matte or metallic background, depending on the five shades offered, enhanced by glossy relief tiles that create a unique effect to brighten the room.