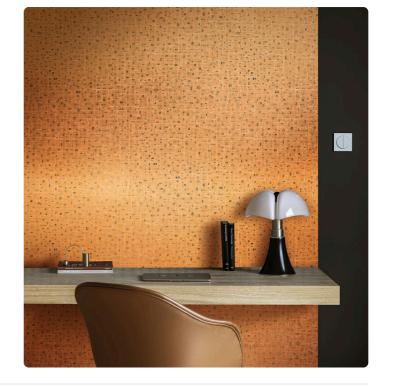

## Description

JV 904 Stardust celebrates the elegance of Japanese spirit fused harmoniously with naturally inspired materials-a visual and tactile journey that transforms rooms into an oasis of style and beauty. Matte or metallic background, depending on the five shades offered, enhanced by glossy relief tiles that create a unique effect to brighten the room.