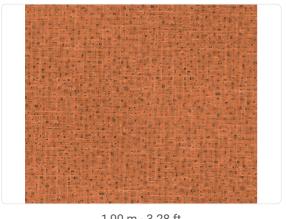

## Description

JV 904 Stardust celebrates the elegance of Japanese spirit fused harmoniously with naturally inspired materials-a visual and tactile journey that transforms rooms into an oasis of style and beauty. Matte or metallic background, depending on the five shades offered, enhanced by glossy relief tiles that create a unique effect to brighten the room.

1,00 m - 3.28 ft

86,00 cm - 33.86 in