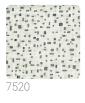

## **KUSHIRO**

Collection JV 904 STARDUST



## Description

JV 904 Stardust celebrates the elegance of Japanese spirit fused harmoniously with naturally inspired materials-a visual and tactile journey that transforms rooms into an oasis of style and beauty. Matte or metallic background, depending on the five shades offered, enhanced by glossy relief tiles that create a unique effect to brighten the room.















## Technical specifications

SKU Width Length Composition Sold by Repeat Match Vertical repeat

Fire rating Strippability Paste Washability 7524

1,00 m - 3.28 ft 1,00 m - 3.28 ft

NON-WOVEN METALLIZED

LINEAR METER 86,00 cm - 33.86 in STRAIGHT MATCH 86,00 cm - 33.86 in

B-S1,D0 STRIPPABLE PASTE THE WALL EXTRA WASHABLE

## Colors (5)