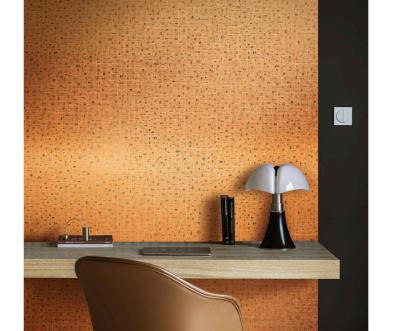

## Description

JV 904 Stardust celebrates the elegance of Japanese spirit fused harmoniously with naturally inspired materials-a visual and tactile journey that transforms rooms into an oasis of style and beauty. Matte or metallic background, depending on the five shades offered, enhanced by glossy relief tiles that create a unique effect to brighten the room.