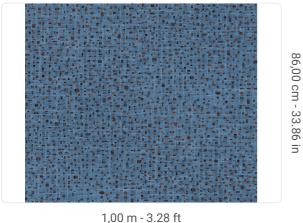

## Technical specifications

SKU Width Length Composition Sold by Repeat Match Vertical repeat

Fire rating Strippability Paste Washability 7524

1,00 m - 3.28 ft 1,00 m - 3.28 ft

NON-WOVEN METALLIZED

LINEAR METER 86,00 cm - 33.86 in STRAIGHT MATCH 86,00 cm - 33.86 in

## Colors (5)