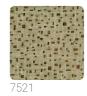

## **KUSHIRO**

Collection JV 904 STARDUST



## Description

JV 904 Stardust celebrates the elegance of Japanese spirit fused harmoniously with naturally inspired materials-a visual and tactile journey that transforms rooms into an oasis of style and beauty. Matte or metallic background, depending on the five shades offered, enhanced by glossy relief tiles that create a unique effect to brighten the room.















## Technical specifications

SKU Width Length Composition Sold by Repeat Match Vertical repeat

Fire rating Strippability Paste Washability 7524

1,00 m - 3.28 ft 1,00 m - 3.28 ft

NON-WOVEN METALLIZED

LINEAR METER 86,00 cm - 33.86 in STRAIGHT MATCH 86,00 cm - 33.86 in

B-S1,D0 STRIPPABLE PASTE THE WALL EXTRA WASHABLE

## Colors (5)