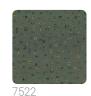

## **KUSHIRO**

Collection JV 904 STARDUST



## Description

JV 904 Stardust celebrates the elegance of Japanese spirit fused harmoniously with naturally inspired materials-a visual and tactile journey that transforms rooms into an oasis of style and beauty. Matte or metallic background, depending on the five shades offered, enhanced by glossy relief tiles that create a unique effect to brighten the room.















## Technical specifications

SKU Width Length Composition Sold by Repeat Match Vertical repeat

Fire rating Strippability Paste Washability 7524

1,00 m - 3.28 ft 1,00 m - 3.28 ft

NON-WOVEN METALLIZED

LINEAR METER 86,00 cm - 33.86 in STRAIGHT MATCH 86,00 cm - 33.86 in

B-S1,D0 STRIPPABLE PASTE THE WALL EXTRA WASHABLE

## Colors (5)