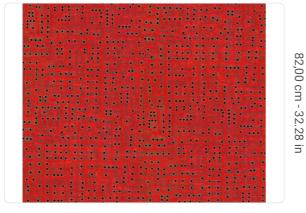

## Collection JV 904 STARDUST

JV 904 Stardust celebrates the elegance of Japanese spirit fused harmoniously with naturally inspired materials-a visual and tactile journey that transforms rooms into an oasis of style and beauty. Decorative motif that creates a warm and refined atmosphere, thanks to the contrast between the background (metallic or opaque) and the glossy raised drops, which give the impression of lacquer drips that have fallen from an artist's brush. Akan is available in four different colors: red, beige, white, black, and gray.

NON-WOVEN METALLIZED

LINEAR METER 82,00 cm - 32.28 in STRAIGHT MATCH 82,00 cm - 32.28 in

B-S1,D0 STRIPPABLE PASTE THE WALL EXTRA WASHABLE

Colors (5)