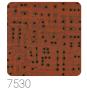

## Collection JV 904 STARDUST

JV 904 Stardust celebrates the elegance of Japanese spirit fused harmoniously with naturally inspired materials-a visual and tactile journey that transforms rooms into an oasis of style and beauty. Decorative motif that creates a warm and refined atmosphere, thanks to the contrast between the background (metallic or opaque) and the glossy raised drops, which give the impression of lacquer drips that have fallen from an artist's brush. Akan is available in four different colors: red, beige, white, black, and gray.

## Technical specifications

SKU Width Length Composition Sold by

Repeat Match

Fire rating Strippability Paste

Vertical repeat

Washability

7530

1,00 m - 3.28 ft 1,00 m - 3.28 ft

NON-WOVEN METALLIZED

LINEAR METER 82,00 cm - 32.28 in STRAIGHT MATCH 82,00 cm - 32.28 in

B-S1,D0 STRIPPABLE PASTE THE WALL EXTRA WASHABLE

Colors (5)