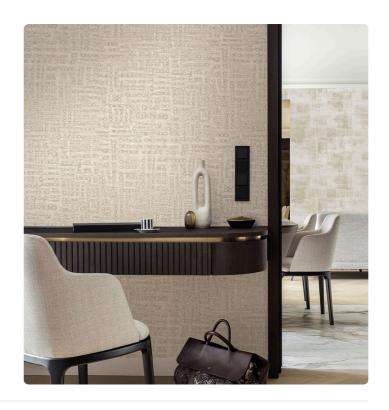

## Collection JV 904 STARDUST

JV 904 Stardust celebrates the elegance of Japanese spirit fused harmoniously with naturally inspired materials-a visual and tactile journey that transforms rooms into an oasis of style and beauty. Decorative motif that creates a warm and refined atmosphere, thanks to the contrast between the background (metallic or opaque) and the glossy raised drops, which give the impression of lacquer drips that have fallen from an artist's brush. Akan is available in four different colors: red, beige, white, black, and gray.