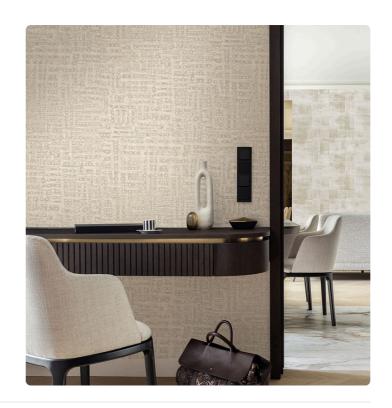

## Collection JV 904 STARDUST

JV 904 Stardust celebrates the elegance of Japanese spirit fused harmoniously with naturally inspired materials-a visual and tactile journey that transforms rooms into an oasis of style and beauty. Decorative motif that creates a warm and refined atmosphere, thanks to the contrast between the background (metallic or opaque) and the glossy raised drops, which give the impression of lacquer drips that have fallen from an artist's brush. Akan is available in four different colors: red, beige, white, black, and gray.