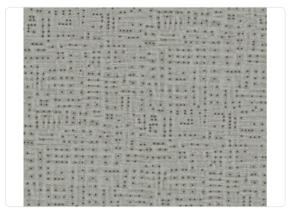

## Collection JV 904 STARDUST

JV 904 Stardust celebrates the elegance of Japanese spirit fused harmoniously with naturally inspired materials-a visual and tactile journey that transforms rooms into an oasis of style and beauty. Decorative motif that creates a warm and refined atmosphere, thanks to the contrast between the background (metallic or opaque) and the glossy raised drops, which give the impression of lacquer drips that have fallen from an artist's brush. Akan is available in four different colors: red, beige, white, black, and gray.

## Technical specifications

SKU
Width
Length
Composition
Sold by
Repeat
Match
Vertical repeat

Fire rating Strippability Paste

Washability

7531

1,00 m - 3.28 ft 1,00 m - 3.28 ft NON-WOVEN LINEAR METER 82,00 cm - 32.28 in STRAIGHT MATCH 82,00 cm - 32.28 in B-S1,D0