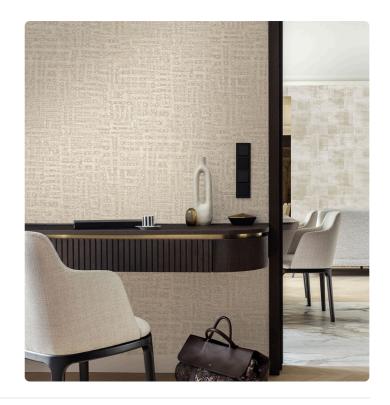

## Collection JV 904 STARDUST

JV 904 Stardust celebrates the elegance of Japanese spirit fused harmoniously with naturally inspired materials-a visual and tactile journey that transforms rooms into an oasis of style and beauty. Decorative motif that creates a warm and refined atmosphere, thanks to the contrast between the background (metallic or opaque) and the glossy raised drops, which give the impression of lacquer drips that have fallen from an artist's brush. Akan is available in four different colors: red, beige, white, black, and gray.