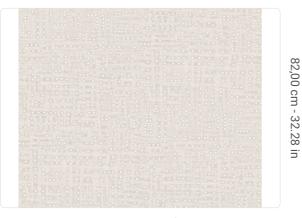

## Technical specifications

SKU Width Length Composition Sold by Repeat Match Vertical repeat

Fire rating Strippability Paste

Washability

7534

1,00 m - 3.28 ft 1,00 m - 3.28 ft NON-WOVEN LINEAR METER 82,00 cm - 32.28 in STRAIGHT MATCH 82,00 cm - 32.28 in