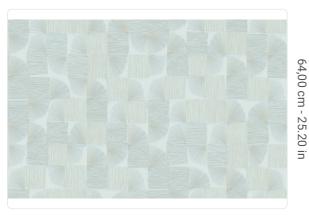

## Description

JV 904 Stardust celebrates the elegance of Japanese spirit fused harmoniously with naturally inspired materials-a visual and tactile journey that transforms rooms into an oasis of style and beauty. Module representing small relief fans that, placed side by side, create the visual effect of a delicate labyrinth. Maiko enhances ambience and brightens it with the touch of silver with which fans are laminated, contrasting with the natural shades in which it is offered.

## Technical specifications

SKU Width Length Composition Sold by Repeat Match Vertical repeat Fire rating Strippability Paste

Washability

7541 1,00 m - 3.28 ft 1,00 m - 3.28 ft NON-WOVEN LINEAR METER 64,00 cm - 25.20 in STRAIGHT MATCH 64,00 cm - 25.20 in B-S1,D0 STRIPPABLE PASTE THE WALL EXTRA WASHABLE