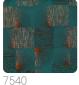

## Description

JV 904 Stardust celebrates the elegance of Japanese spirit fused harmoniously with naturally inspired materials-a visual and tactile journey that transforms rooms into an oasis of style and beauty. Module representing small relief fans that, placed side by side, create the visual effect of a delicate labyrinth. Maiko enhances ambience and brightens it with the touch of silver with which fans are laminated, contrasting with the natural shades in which it is offered.

## Technical specifications

SKU Width Length Composition Sold by Repeat Match Vertical repeat Fire rating Strippability Paste

Washability

7541 1,00 m - 3.28 ft 1,00 m - 3.28 ft NON-WOVEN LINEAR METER 64,00 cm - 25.20 in STRAIGHT MATCH 64,00 cm - 25.20 in B-S1,D0 STRIPPABLE PASTE THE WALL EXTRA WASHABLE

## Colors (6)

7541

7544