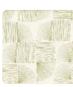

## Description

JV 904 Stardust celebrates the elegance of Japanese spirit fused harmoniously with naturally inspired materials-a visual and tactile journey that transforms rooms into an oasis of style and beauty. Module representing small relief fans that, placed side by side, create the visual effect of a delicate labyrinth. Maiko enhances ambience and brightens it with the touch of silver with which fans are laminated, contrasting with the natural shades in which it is offered.