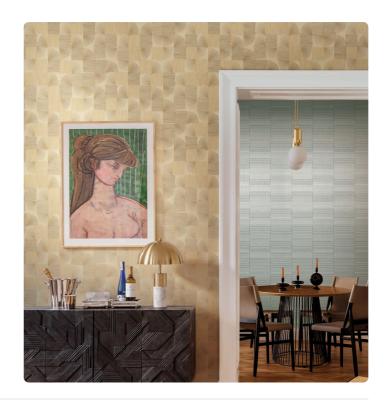

## **MAIKO**

Collection JV 904 STARDUST

## Description

JV 904 Stardust celebrates the elegance of Japanese spirit fused harmoniously with naturally inspired materials-a visual and tactile journey that transforms rooms into an oasis of style and beauty. Module representing small relief fans that, placed side by side, create the visual effect of a delicate labyrinth. Maiko enhances ambience and brightens it with the touch of silver with which fans are laminated, contrasting with the natural shades in which it is offered.