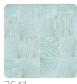

## Description

JV 904 Stardust celebrates the elegance of Japanese spirit fused harmoniously with naturally inspired materials-a visual and tactile journey that transforms rooms into an oasis of style and beauty. Module representing small relief fans that, placed side by side, create the visual effect of a delicate labyrinth. Maiko enhances ambience and brightens it with the touch of silver with which fans are laminated, contrasting with the natural shades in which it is offered.

## Colors (6)

7541

7544