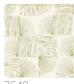

## Description

JV 904 Stardust celebrates the elegance of Japanese spirit fused harmoniously with naturally inspired materials-a visual and tactile journey that transforms rooms into an oasis of style and beauty. Module representing small relief fans that, placed side by side, create the visual effect of a delicate labyrinth. Maiko enhances ambience and brightens it with the touch of silver with which fans are laminated, contrasting with the natural shades in which it is offered.