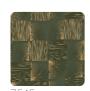

## Description

JV 904 Stardust celebrates the elegance of Japanese spirit fused harmoniously with naturally inspired materials-a visual and tactile journey that transforms rooms into an oasis of style and beauty. Module representing small relief fans that, placed side by side, create the visual effect of a delicate labyrinth. Maiko enhances ambience and brightens it with the touch of silver with which fans are laminated, contrasting with the natural shades in which it is offered.