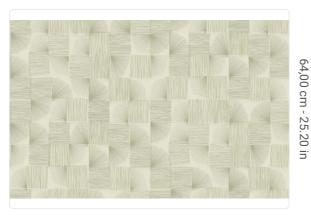

## Description

JV 904 Stardust celebrates the elegance of Japanese spirit fused harmoniously with naturally inspired materials-a visual and tactile journey that transforms rooms into an oasis of style and beauty. Module representing small relief fans that, placed side by side, create the visual effect of a delicate labyrinth. Maiko enhances ambience and brightens it with the touch of silver with which fans are laminated, contrasting with the natural shades in which it is offered.

## Technical specifications

SKU Width Length Composition Sold by Repeat Match Vertical repeat Fire rating Strippability Paste

Washability

7543 1,00 m - 3.28 ft 1,00 m - 3.28 ft NON-WOVEN LINEAR METER 64,00 cm - 25.20 in STRAIGHT MATCH 64,00 cm - 25.20 in B-S1,D0 STRIPPABLE PASTE THE WALL EXTRA WASHABLE