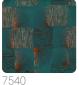

## Description

JV 904 Stardust celebrates the elegance of Japanese spirit fused harmoniously with naturally inspired materials-a visual and tactile journey that transforms rooms into an oasis of style and beauty. Module representing small relief fans that, placed side by side, create the visual effect of a delicate labyrinth. Maiko enhances ambience and brightens it with the touch of silver with which fans are laminated, contrasting with the natural shades in which it is offered.

Colors (6)

7541

7544