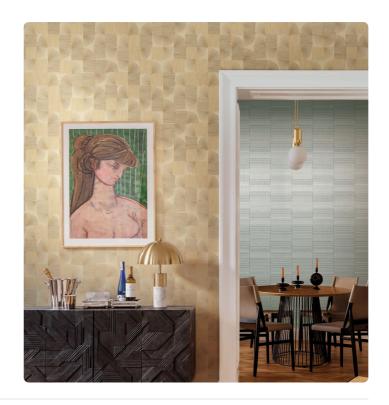

## Description

JV 904 Stardust celebrates the elegance of Japanese spirit fused harmoniously with naturally inspired materials-a visual and tactile journey that transforms rooms into an oasis of style and beauty. Module representing small relief fans that, placed side by side, create the visual effect of a delicate labyrinth. Maiko enhances ambience and brightens it with the touch of silver with which fans are laminated, contrasting with the natural shades in which it is offered.