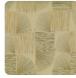

## Description

JV 904 Stardust celebrates the elegance of Japanese spirit fused harmoniously with naturally inspired materials-a visual and tactile journey that transforms rooms into an oasis of style and beauty. Module representing small relief fans that, placed side by side, create the visual effect of a delicate labyrinth. Maiko enhances ambience and brightens it with the touch of silver with which fans are laminated, contrasting with the natural shades in which it is offered.