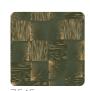

### Description

JV 904 Stardust celebrates the elegance of Japanese spirit fused harmoniously with naturally inspired materials-a visual and tactile journey that transforms rooms into an oasis of style and beauty. Module representing small relief fans that, placed side by side, create the visual effect of a delicate labyrinth. Maiko enhances ambience and brightens it with the touch of silver with which fans are laminated, contrasting with the natural shades in which it is offered.

## Colors (6)

7540

7541