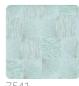

it fused harmoniously with naturally inspired materials-a visual and tactile journey that transforms rooms into an oasis of style and beauty. Module representing small relief fans that, placed side by side, create the visual effect of a delicate labyrinth. Maiko enhances ambience and brightens it with the touch of silver with which fans are laminated, contrasting with the natural shades in which it is offered.



1,00 m - 3.28 ft













64,00 cm - 25.20 in

### Technical specifications

SKU Width Length Composition Sold by Repeat Match Vertical repeat Fire rating Strippability Paste

Washability

7544 1,00 m - 3.28 ft 1,00 m - 3.28 ft NON-WOVEN LINEAR METER 64,00 cm - 25.20 in STRAIGHT MATCH 64,00 cm - 25.20 in B-S1,D0 STRIPPABLE PASTE THE WALL EXTRA WASHABLE

## Colors (6)



7540



7541