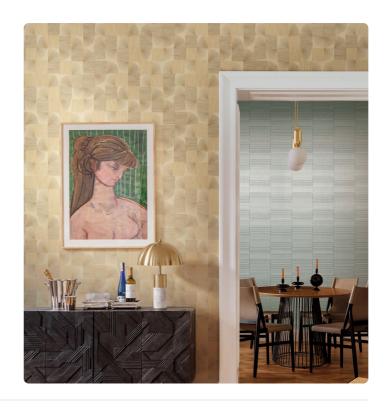

### Description

JV 904 Stardust celebrates the elegance of Japanese spirit fused harmoniously with naturally inspired materials-a visual and tactile journey that transforms rooms into an oasis of style and beauty. Module representing small relief fans that, placed side by side, create the visual effect of a delicate labyrinth. Maiko enhances ambience and brightens it with the touch of silver with which fans are laminated, contrasting with the natural shades in which it is offered.