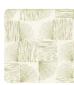

### Description

JV 904 Stardust celebrates the elegance of Japanese spirit fused harmoniously with naturally inspired materials-a visual and tactile journey that transforms rooms into an oasis of style and beauty. Module representing small relief fans that, placed side by side, create the visual effect of a delicate labyrinth. Maiko enhances ambience and brightens it with the touch of silver with which fans are laminated, contrasting with the natural shades in which it is offered.

## Colors (6)

7540

7541