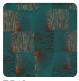

### Description

JV 904 Stardust celebrates the elegance of Japanese spirit fused harmoniously with naturally inspired materials-a visual and tactile journey that transforms rooms into an oasis of style and beauty. Module representing small relief fans that, placed side by side, create the visual effect of a delicate labyrinth. Maiko enhances ambience and brightens it with the touch of silver with which fans are laminated, contrasting with the natural shades in which it is offered.

## Colors (6)

7540

7541