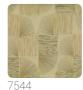

### Description

JV 904 Stardust celebrates the elegance of Japanese spirit fused harmoniously with naturally inspired materials-a visual and tactile journey that transforms rooms into an oasis of style and beauty. Module representing small relief fans that, placed side by side, create the visual effect of a delicate labyrinth. Maiko enhances ambience and brightens it with the touch of silver with which fans are laminated, contrasting with the natural shades in which it is offered.

### Technical specifications

SKU Width Length Composition Sold by Repeat Match Vertical repeat Fire rating Strippability Paste

Washability

7544 1,00 m - 3.28 ft 1,00 m - 3.28 ft NON-WOVEN LINEAR METER 64,00 cm - 25.20 in STRAIGHT MATCH 64,00 cm - 25.20 in B-S1,D0 STRIPPABLE PASTE THE WALL EXTRA WASHABLE

## Colors (6)

7540

7541