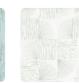

### Description

JV 904 Stardust celebrates the elegance of Japanese spirit fused harmoniously with naturally inspired materials-a visual and tactile journey that transforms rooms into an oasis of style and beauty. Module representing small relief fans that, placed side by side, create the visual effect of a delicate labyrinth. Maiko enhances ambience and brightens it with the touch of silver with which fans are laminated, contrasting with the natural shades in which it is offered.

## Colors (6)

7540

7541