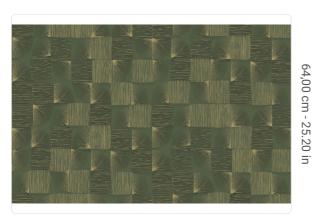

## **Technical specifications**

SKU Width Length Composition Sold by Repeat Match Vertical repeat Fire rating Strippability Paste Washability

7545 1,00 m - 3.28 ft 1,00 m - 3.28 ft NON-WOVEN METALLIZED LINEAR METER 64,00 cm - 25.20 in STRAIGHT MATCH 64,00 cm - 25.20 in B-S1,D0 STRIPPABLE PASTE THE WALL

## Description

JV 904 Stardust celebrates the elegance of Japanese spirit fused harmoniously with naturally inspired materials-a visual and tactile journey that transforms rooms into an oasis of style and beauty. Module representing small relief fans that, placed side by side, create the visual effect of a delicate labyrinth. Maiko enhances ambience and brightens it with the touch of silver with which fans are laminated, contrasting with the natural shades in which it is offered.