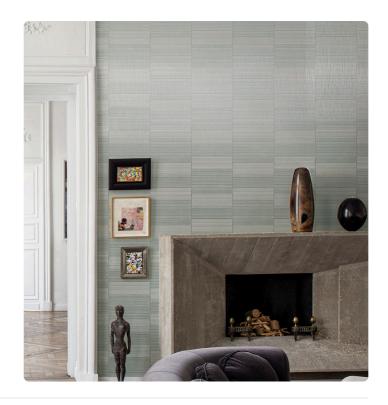

## Collection JV 904 STARDUST

JV 904 Stardust celebrates the elegance of Japanese spirit fused harmoniously with naturally inspired materials-a visual and tactile journey that transforms rooms into an oasis of style and beauty. Geometric design with horizontal rods, offered on a metallic or matte background, embossed and, in some variants, metallized in gold or silver. Mado's elegance, which lends style and personality to the wall, makes it suitable for even the most refined and sophisticated settings