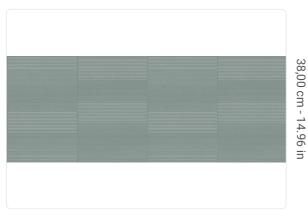

Strippability

Paste Washability 7551

1,00 m - 3.28 ft

1,00 m - 3.28 ft

NON-WOVEN METALLIZED

LINEAR METER

38,00 cm - 14.96 in

STRAIGHT MATCH

38,00 cm - 14.96 in

B-S1,D0

STRIPPABLE

PASTE THE WALL EXTRA WASHABLE

Colors (5)