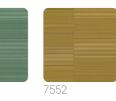

## Collection JV 904 STARDUST

JV 904 Stardust celebrates the elegance of Japanese spirit fused harmoniously with naturally inspired materials-a visual and tactile journey that transforms rooms into an oasis of style and beauty. Geometric design with horizontal rods, offered on a metallic or matte background, embossed and, in some variants, metallized in gold or silver. Mado's elegance, which lends style and personality to the wall, makes it suitable for even the most refined and sophisticated settings

38,00 cm - 14.96 in

B-S1,D0

STRIPPABLE

PASTE THE WALL EXTRA WASHABLE

Colors (5)