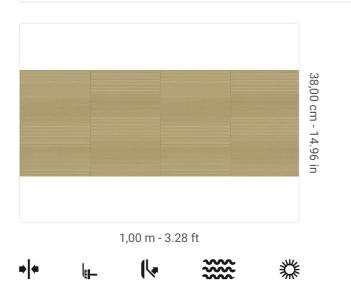

## **Technical specifications**

SKU Width Length Composition Sold by Repeat Match Vertical repeat Fire rating Strippability Paste Washability 7552 1,00 m - 3.28 ft 1,00 m - 3.28 ft NON-WOVEN METALLIZED LINEAR METER 38,00 cm - 14.96 in STRAIGHT MATCH 38,00 cm - 14.96 in B-S1,D0 STRIPPABLE PASTE THE WALL EXTRA WASHABLE