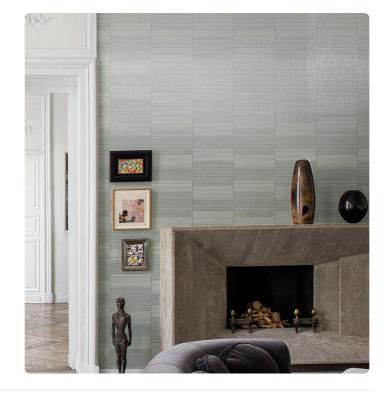

## Description

JV 904 Stardust celebrates the elegance of Japanese spirit fused harmoniously with naturally inspired materials-a visual and tactile journey that transforms rooms into an oasis of style and beauty. Geometric design with horizontal rods, offered on a metallic or matte background, embossed and, in some variants, metallized in gold or silver. Mado's elegance, which lends style and personality to the wall, makes it suitable for even the most refined and sophisticated settings