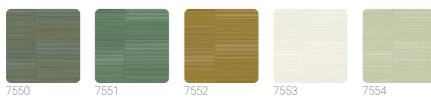

st celebrates the elegance of Japanese spirit fused harmoniously with naturally inspired materials-a visual and tactile journey that transforms rooms into an oasis of style and beauty. Geometric design with horizontal rods, offered on a metallic or matte background, embossed and, in some variants, metallized in gold or silver. Mado's elegance, which lends style and personality to the wall, makes it suitable for even the most refined and sophisticated settings



## **Technical specifications**

SKU Width Length Composition Sold by Repeat Match Vertical repeat Fire rating Strippability Paste Washability 7552 1,00 m - 3.28 ft 1,00 m - 3.28 ft NON-WOVEN METALLIZED LINEAR METER 38,00 cm - 14.96 in STRAIGHT MATCH 38,00 cm - 14.96 in B-S1,D0 STRIPPABLE PASTE THE WALL EXTRA WASHABLE

Colors (5)