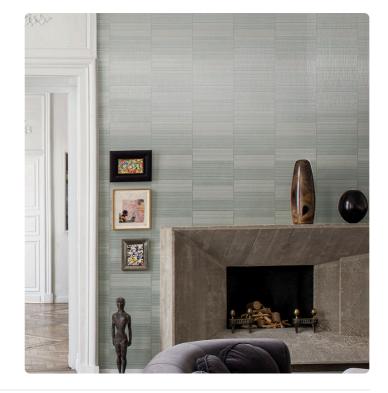

## Description

JV 904 Stardust celebrates the elegance of Japanese spirit fused harmoniously with naturally inspired materials-a visual and tactile journey that transforms rooms into an oasis of style and beauty. Geometric design with horizontal rods, offered on a metallic or matte background, embossed and, in some variants, metallized in gold or silver. Mado's elegance, which lends style and personality to the wall, makes it suitable for even the most refined and sophisticated settings