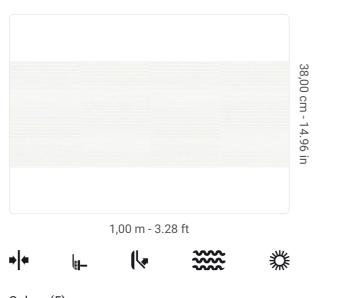

## Technical specifications

SKU Width Length Composition Sold by Repeat Match Vertical repeat Fire rating Strippability Paste Washability 7553 1,00 m - 3.28 ft 1,00 m - 3.28 ft NON-WOVEN LINEAR METER 38,00 cm - 14.96 in STRAIGHT MATCH 38,00 cm - 14.96 in B-S1,D0 STRIPPABLE PASTE THE WALL EXTRA WASHABLE