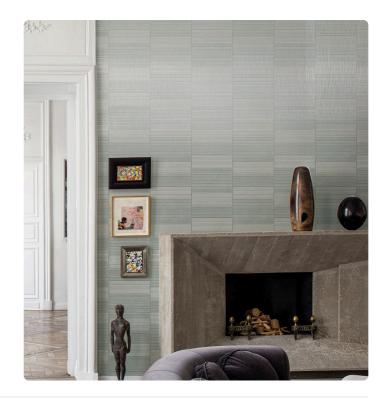

### Collection JV 904 STARDUST

JV 904 Stardust celebrates the elegance of Japanese spirit fused harmoniously with naturally inspired materials-a visual and tactile journey that transforms rooms into an oasis of style and beauty. Geometric design with horizontal rods, offered on a metallic or matte background, embossed and, in some variants, metallized in gold or silver. Mado's elegance, which lends style and personality to the wall, makes it suitable for even the most refined and sophisticated settings