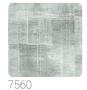

## Technical specifications

SKU Width Length Composition Sold by Repeat Match Vertical repeat

Fire rating Strippability Paste

Washability

7560

1,00 m - 3.28 ft 1,00 m - 3.28 ft

NON-WOVEN METALLIZED

LINEAR METER 70,00 cm - 27.56 in STRAIGHT MATCH 70,00 cm - 27.56 in

## Colors (6)

7565