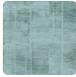

the elegance of Japanese spirit fused harmoniously with naturally inspired materials-a visual and tactile journey that transforms rooms into an oasis of style and beauty. Solid color enriched with matte spatulate shades, contrasting with the metallic background, creating a unique visual and tactile effect. Urushi, a reference to Japanese paper that makes any kind of space elegant and refined.





1,00 m - 3.28 ft

**\*** 











70,00 cm - 27.56 in

## Technical specifications

SKU Width Length Composition Sold by Repeat Match Vertical repeat

Fire rating Strippability Paste

Washability

7560

1,00 m - 3.28 ft 1,00 m - 3.28 ft

NON-WOVEN METALLIZED

LINEAR METER 70,00 cm - 27.56 in STRAIGHT MATCH 70,00 cm - 27.56 in

B-S1,D0 STRIPPABLE PASTE THE WALL EXTRA WASHABLE

## Colors (6)













7565