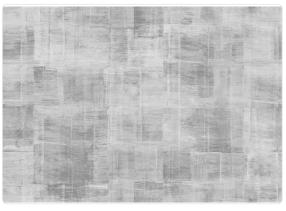

## **URUSHI**

Collection JV 904 STARDUST



JV 904 Stardust celebrates the elegance of Japanese spirit fused harmoniously with naturally inspired materials-a visual and tactile journey that transforms rooms into an oasis of style and beauty. Solid color enriched with matte spatulate shades, contrasting with the metallic background, creating a unique visual and tactile effect. Urushi, a reference to Japanese paper that makes any kind of space elegant and refined.





1,00 m - 3.28 ft

**\*** 











70,00 cm - 27.56 in

## Technical specifications

SKU Width Length Composition Sold by Repeat Match Vertical repeat

Fire rating Strippability Paste

Washability

7560

1,00 m - 3.28 ft 1,00 m - 3.28 ft

NON-WOVEN METALLIZED

LINEAR METER 70,00 cm - 27.56 in STRAIGHT MATCH 70,00 cm - 27.56 in

B-S1,D0 STRIPPABLE PASTE THE WALL EXTRA WASHABLE

## Colors (6)













7565