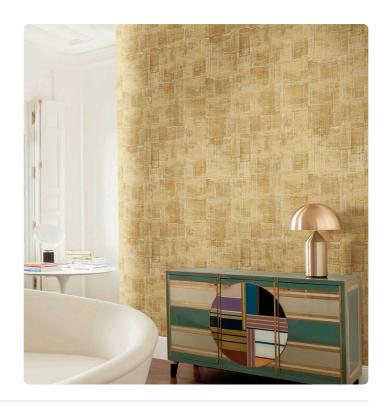

## **URUSHI**

Collection JV 904 STARDUST

JV 904 Stardust celebrates the elegance of Japanese spirit fused harmoniously with naturally inspired materials-a visual and tactile journey that transforms rooms into an oasis of style and beauty. Solid color enriched with matte spatulate shades, contrasting with the metallic background, creating a unique visual and tactile effect. Urushi, a reference to Japanese paper that makes any kind of space elegant and refined.