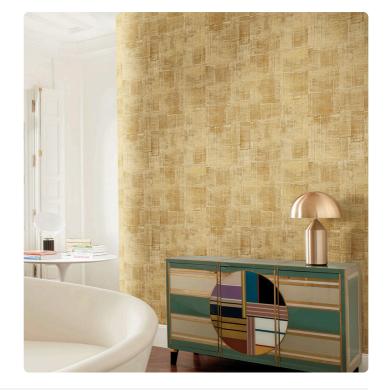

## Description

JV 904 Stardust celebrates the elegance of Japanese spirit fused harmoniously with naturally inspired materials-a visual and tactile journey that transforms rooms into an oasis of style and beauty. Solid color enriched with matte spatulate shades, contrasting with the metallic background, creating a unique visual and tactile effect. Urushi, a reference to Japanese paper that makes any kind of space elegant and refined.