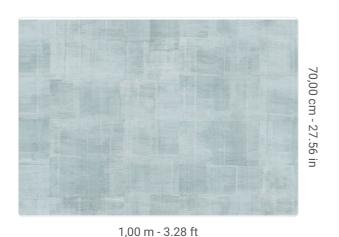

## **Technical specifications**

SKU Width Length Composition Sold by Repeat Match Vertical repeat Fire rating Strippability Paste Washability

7561 1,00 m - 3.28 ft 1,00 m - 3.28 ft NON-WOVEN METALLIZED LINEAR METER 70,00 cm - 27.56 in STRAIGHT MATCH 70,00 cm - 27.56 in B-S1,D0 STRIPPABLE PASTE THE WALL EXTRA WASHABLE