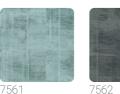

## Description

JV 904 Stardust celebrates the elegance of Japanese spirit fused harmoniously with naturally inspired materials-a visual and tactile journey that transforms rooms into an oasis of style and beauty. Solid color enriched with matte spatulate shades, contrasting with the metallic background, creating a unique visual and tactile effect. Urushi, a reference to Japanese paper that makes any kind of space elegant and refined.

## **Technical specifications**

SKU Width Length Composition Sold by Repeat Match Vertical repeat Fire rating Strippability Paste Washability

7561 1,00 m - 3.28 ft 1,00 m - 3.28 ft NON-WOVEN METALLIZED LINEAR METER 70,00 cm - 27.56 in STRAIGHT MATCH 70,00 cm - 27.56 in B-S1,D0 STRIPPABLE PASTE THE WALL EXTRA WASHABLE