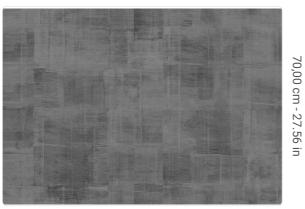

## Description

JV 904 Stardust celebrates the elegance of Japanese spirit fused harmoniously with naturally inspired materials-a visual and tactile journey that transforms rooms into an oasis of style and beauty. Solid color enriched with matte spatulate shades, contrasting with the metallic background, creating a unique visual and tactile effect. Urushi, a reference to Japanese paper that makes any kind of space elegant and refined.

Match

Paste

Composition

Vertical repeat

Fire rating Strippability

Washability

7562 1,00 m - 3.28 ft 1,00 m - 3.28 ft NON-WOVEN METALLIZED LINEAR METER 70,00 cm - 27.56 in STRAIGHT MATCH 70,00 cm - 27.56 in B-S1,D0 STRIPPABLE PASTE THE WALL EXTRA WASHABLE