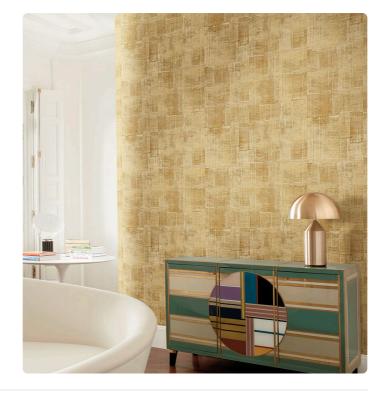

## Description

JV 904 Stardust celebrates the elegance of Japanese spirit fused harmoniously with naturally inspired materials-a visual and tactile journey that transforms rooms into an oasis of style and beauty. Solid color enriched with matte spatulate shades, contrasting with the metallic background, creating a unique visual and tactile effect. Urushi, a reference to Japanese paper that makes any kind of space elegant and refined.