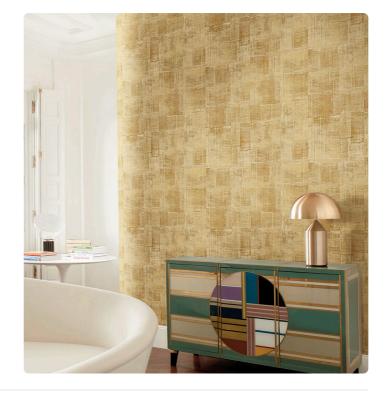

## Description

JV 904 Stardust celebrates the elegance of Japanese spirit fused harmoniously with naturally inspired materials-a visual and tactile journey that transforms rooms into an oasis of style and beauty. Solid color enriched with matte spatulate shades, contrasting with the metallic background, creating a unique visual and tactile effect. Urushi, a reference to Japanese paper that makes any kind of space elegant and refined.