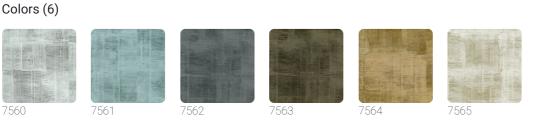

## Technical specifications

SKU Width Length Composition Sold by Repeat Match Vertical repeat Fire rating Strippability Paste Washability 7563 1,00 m - 3.28 ft 1,00 m - 3.28 ft NON-WOVEN METALLIZED LINEAR METER 70,00 cm - 27.56 in STRAIGHT MATCH 70,00 cm - 27.56 in B-S1,D0 STRIPPABLE PASTE THE WALL EXTRA WASHABLE