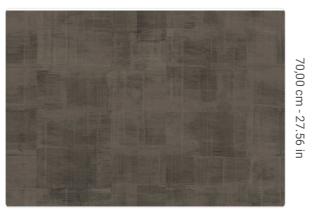

## Technical specifications

SKU Width Length Composition Sold by Repeat Match Vertical repeat Fire rating Strippability Paste Washability 7563 1,00 m - 3.28 ft 1,00 m - 3.28 ft NON-WOVEN METALLIZED LINEAR METER 70,00 cm - 27.56 in STRAIGHT MATCH 70,00 cm - 27.56 in B-S1,D0 STRIPPABLE PASTE THE WALL EXTRA WASHABLE