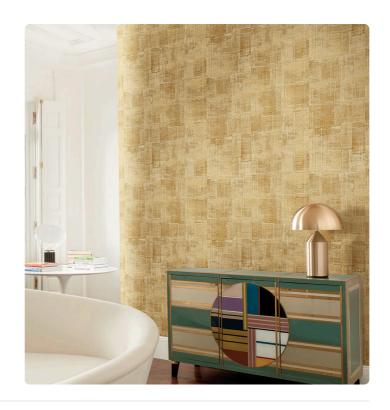

## **URUSHI**

Collection JV 904 STARDUST

JV 904 Stardust celebrates the elegance of Japanese spirit fused harmoniously with naturally inspired materials-a visual and tactile journey that transforms rooms into an oasis of style and beauty. Solid color enriched with matte spatulate shades, contrasting with the metallic background, creating a unique visual and tactile effect. Urushi, a reference to Japanese paper that makes any kind of space elegant and refined.