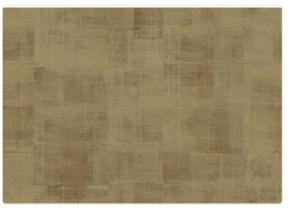

## **URUSHI**

Collection JV 904 STARDUST

JV 904 Stardust celebrates the elegance of Japanese spirit fused harmoniously with naturally inspired materials-a visual and tactile journey that transforms rooms into an oasis of style and beauty. Solid color enriched with matte spatulate shades, contrasting with the metallic background, creating a unique visual and tactile effect. Urushi, a reference to Japanese paper that makes any kind of space elegant and refined.